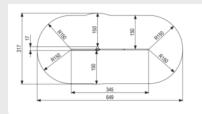

# **SPECIFICATIONS**

61 kg

**Measurement** 3.49m x 0.18m x 1.45m

Play value Meeting & Fantasy, Tumbling,

### Veilige zone

Materials

RVS (Madera staander 88,9x3mm, gietdelen, plaat 3mm, buis 42...