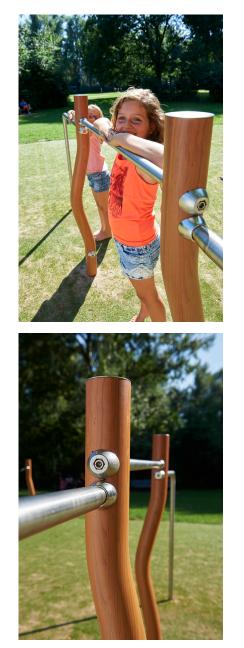

## **ADVANTAGES**

Play equipment with a natural look for natural playgrounds.

Transparent play equipment, keeping sight lines open.

TÜV certified.

# MADERA TUMBLEBAR 3-PIECE MADERA

Article: 1412

IJSLANDER

With the Madera Tumble Bar 3-piece, several children can tumble together. At the same time, the curved poles, with the special, strong light-brown coating, stimulate the imagination of children playing, because a curve like that could be anything.

Read more on our website

# **SPECIFICATIONS**





61 kg

**Measurement** 3.49m x 0.18m x 1.45m

Play value Meeting & Fantasy, Tumbling,

### Veilige zone









Materials

RVS (Madera staander 88,9x3mm, gietdelen, plaat 3mm, buis 42...



# **IMPRESSION**