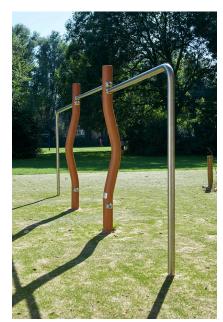

# MADERA TUMBLEBAR 3-PIECE MADERA

Article: 1412

IJSLANDER

With the Madera Tumble Bar 3-piece, several children can tumble together. At the same time, the curved poles, with the special, strong light-brown coating, stimulate the imagination of children playing, because a curve like that could be anything.