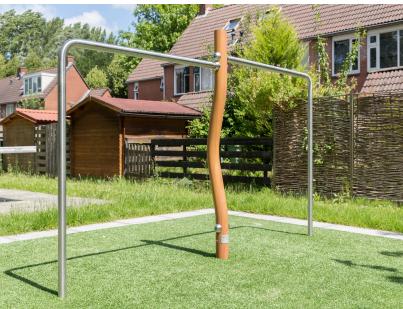

# **MADERA TUMBLEBAR 2-PIECE MADERA**

Article: 1411

With the Madera Tumble Bar 2-piece, several children can tumble together. At the same time, the curved poles, with the special, strong light-brown coating, stimulate the imagination of children playing, because a curve like that could be anything.

# **IMPRESSION**