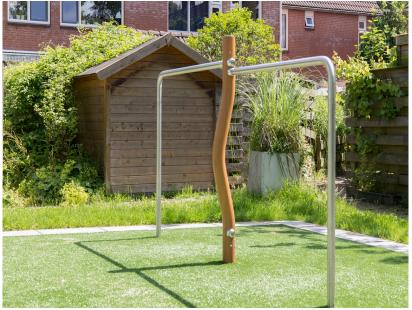

# **MADERA TUMBLEBAR 2-PIECE MADERA**

Article: 1411

With the Madera Tumble Bar 2-piece, several children can tumble together. At the same time, the curved poles, with the special, strong light-brown coating, stimulate the imagination of children playing, because a curve like that could be anything.

# **IMPRESSION**