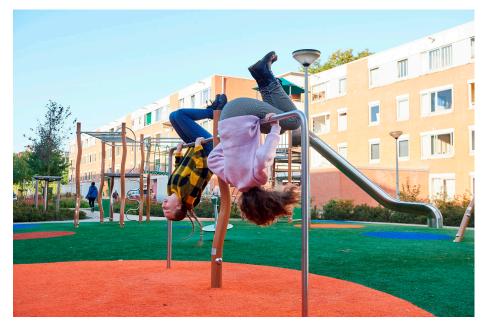

# **MADERA TUMBLEBAR 2-PIECE MADERA**

Article: 1411

With the Madera Tumble Bar 2-piece, several children can tumble together. At the same time, the curved poles, with the special, strong light-brown coating, stimulate the imagination of children playing, because a curve like that could be anything.

# **IMPRESSION**