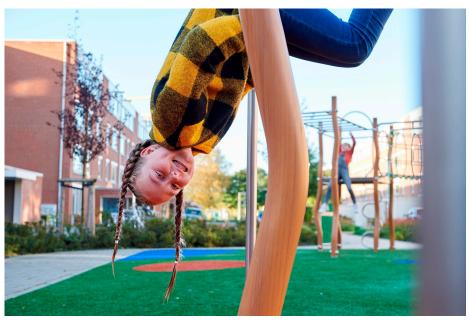

# **MADERA TUMBLEBAR 2-PIECE MADERA**

Article: 1411

With the Madera Tumble Bar 2-piece, several children can tumble together. At the same time, the curved poles, with the special, strong light-brown coating, stimulate the imagination of children playing, because a curve like that could be anything.

# **IMPRESSION**