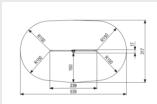

#### Safe zone

5.4m x 3.2m

### \_\_\_ Total weight

45 kg

#### Measurement

2.39m x 0.17m x 1.45m

RVS (Madera staander 88,9x3mm, gietdelen, plaat 3mm, buis 42...

**Play value** 

Play value

Meeting & Fantasy, Tumbling,

### Veilige zone