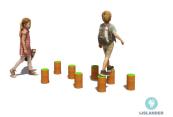

# **MADERA STEPPINGPOLES MADERA**

Article: 1421

The Madera Steppingpoles can be placed separately or can be combined with other devices. For example, children are more challenged in their play to get from one device to another when you combine the steppingpoles with other equipment. The Madera Steppingpoles come standard with green EPDM.

## **Play value**

Meeting & Fantasy, Balance, Jumping,