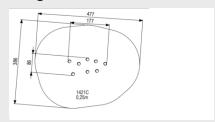

#### Safe zone

4.77m x 3.86m

#### Measurement

1.77m x 0.86m x 0.25m

## Veilige zone