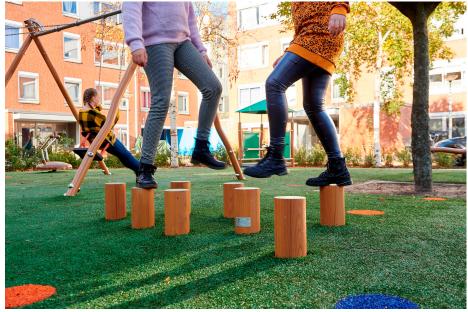

open.
- EPDM rubber is available in multiple colours.
- TÜV certified

# **MADERA STEPPINGPOLES MADERA**

Article: 1421

The Madera Steppingpoles can be placed separately or can be combined with other devices. For example, children are more challenged in their play to get from one device to another when you combine the steppingpoles with other equipment. The Madera Steppingpoles come standard with green EPDM.

Read more on our website

## **SPECIFICATIONS**



## **Fall height**

0.25m



#### Safe zone

4.77m x 3.86m



## Total weight

63 kg



## **Heaviest part**



#### Measurement

1.77m x 0.86m x 0.25m





## **Play value**

Meeting & Fantasy, Balance, Jumping,



### **Materials**

Montage

RVS (Madera staander 88,9x3mm)

## Veilige zone







# **IJSLANDER**

# **IMPRESSION**