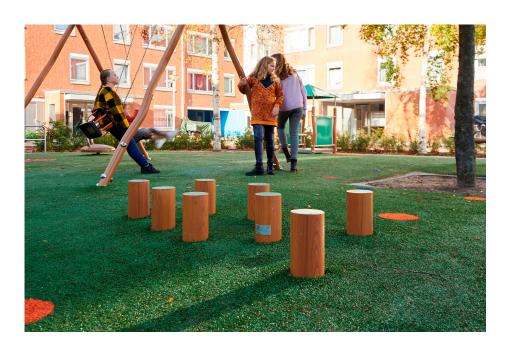

# **MADERA STEPPINGPOLES MADERA**

Article: 1421

The Madera Steppingpoles can be placed separately or can be combined with other devices. For example, children are more challenged in their play to get from one device to another when you combine the steppingpoles with other equipment. The Madera Steppingpoles come standard with green EPDM.

# **IMPRESSION**