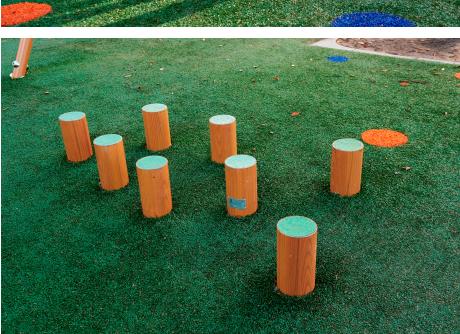

# **MADERA STEPPINGPOLES MADERA**

Article: 1421

The Madera Steppingpoles can be placed separately or can be combined with other devices. For example, children are more challenged in their play to get from one device to another when you combine the steppingpoles with other equipment. The Madera Steppingpoles come standard with green EPDM.

## **Play value**

Meeting & Fantasy, Balance, Jumping,