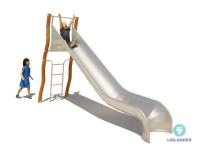

## MADERA SLIDE MADERA

Article: 1403

Due to the low height of the Madera Slide, smaller children can also get on this slide (with the help of parents or escorts) and slide down again. The older children can climb the slide by themselves to roam down. At the same time, the curved poles, with a special, strong light-brown coating, stimulate the imagination of children playing, because a curve like that could be anything. Play elements of the Madera Slide: slide and ladder.