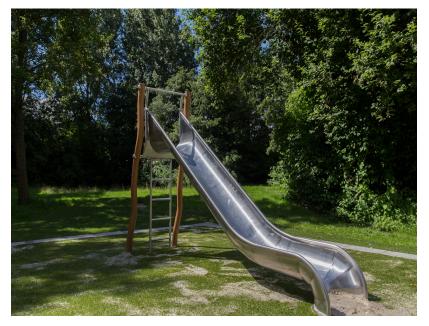

he help of parents or escorts) and slide down again. The older children can climb the slide by themselves to roam down. At the same time, the curved poles, with a special, strong light-brown coating, stimulate the imagination of children playing, because a curve like that could be anything. Play elements of the Madera Slide: slide and ladder.

Read more on our website

## **SPECIFICATIONS**



## **Fall height**

1.37m



## Age

5 - 10



#### Safe zone

6.8m x 3.8m



## Total weight

150 kg



### **Heaviest part**

90 k



#### Measurement

3.31m x 0.93m x 2.22m



# Montage

6



### **Play value**

Meeting & Fantasy, Climbing ladder, Sliding,



#### Materials

RVS (Madera staander 88,9x3mm, gietdelen, buis 33,7x3x3mm, b...

### Veilige zone







# **IJSLANDER**

# **IMPRESSION**