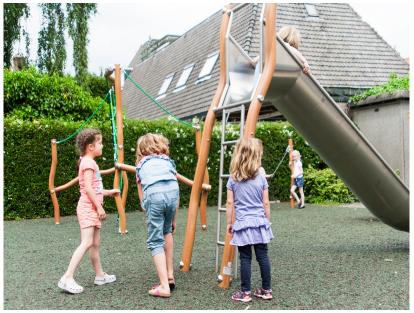

## MADERA SLIDE MADERA

Article: 1403

Due to the low height of the Madera Slide, smaller children can also get on this slide (with the help of parents or escorts) and slide down again. The older children can climb the slide by themselves to roam down. At the same time, the curved poles, with a special, strong light-brown coating, stimulate the imagination of children playing, because a curve like that could be anything. Play elements of the Madera Slide: slide and ladder.

## Age

5 - 10

### **Play value**

Meeting & Fantasy, Climbing ladder, Sliding,