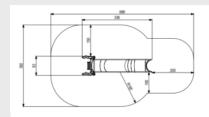

ildren can also get on this slide (with the help of parents or escorts) and slide down again. The older children can climb the slide by themselves to roam down. At the same time, the curved poles, with a special, strong light-brown coating, stimulate the imagination of children playing, because a curve like that could be anything. Play elements of the Madera Slide: slide and ladder.

Read more on our website

## **SPECIFICATIONS**



## **Fall height**

1.37m



## Age

5 - 10



#### Safe zone

6.8m x 3.8m



## Total weight

150 kg



### **Heaviest part**

90 k



#### Measurement

3.31m x 0.93m x 2.22m



# Montage

6



### **Play value**

Meeting & Fantasy, Climbing ladder, Sliding,



#### Materials

RVS (Madera staander 88,9x3mm, gietdelen, buis 33,7x3x3mm, b...

### Veilige zone







# **IJSLANDER**

# **IMPRESSION**