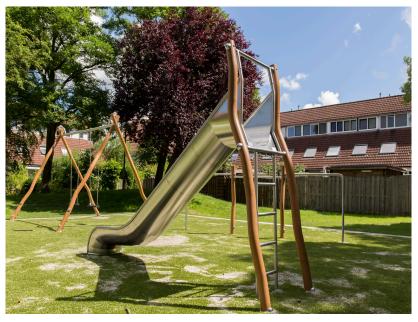

## MADERA SLIDE MADERA

Article: 1403

Due to the low height of the Madera Slide, smaller children can also get on this slide (with the help of parents or escorts) and slide down again. The older children can climb the slide by themselves to roam down. At the same time, the curved poles, with a special, strong light-brown coating, stimulate the imagination of children playing, because a curve like that could be anything. Play elements of the Madera Slide: slide and ladder.

## **Fall height**

1.37m

## Age

5 - 10

#### Safe zone

6.8m x 3.8m

## Total weight

150 kg

#### Measurement

3.31m x 0.93m x 2.22m

### **Play value**

Meeting & Fantasy, Climbing ladder, Sliding,