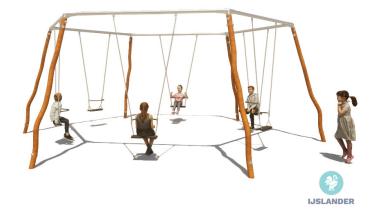

# **MADERA SIX-SIDED SWING MADERA**

On this Madera Six-sided swing with regular seats, multiple children can have fun and swing at the same time. The curved poles, with the special, strong light-brown coating, stimulate the imagination of children playing, because a curve like that could be anything.

# **IMPRESSION**