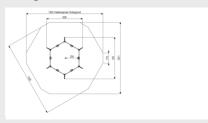

# **SPECIFICATIONS**

# **Fall height**

#### Safe zone

13.32m x 13.32m

## \_ Total weight

585.61 kg

Measurement

6.41m x 6.41m x 2.68m