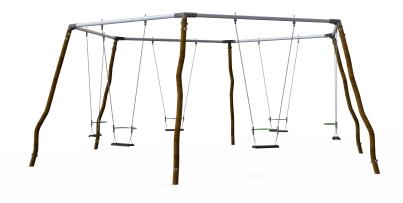

# **MADERA SIX-SIDED SWING MADERA**

On this Madera Six-sided swing with regular seats, multiple children can have fun and swing at the same time. The curved poles, with the special, strong light-brown coating, stimulate the imagination of children playing, because a curve like that could be anything.

# **IMPRESSION**