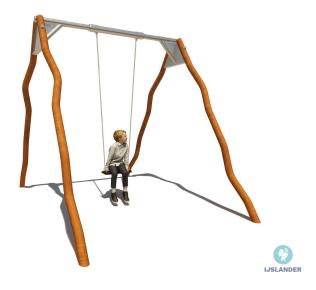

#### MADERA SINGLE SWING 1X FLAT SEAT **MADERA** Article: CS-1-FA01-M

It is wonderful to swing on this Madera single swing with curved uprights and standard seat. The special anti-twist bearing prevents the seats from twisting, which extends the life of the chain. The anti-wrap system ensures that the cables do not twist around, the top beam can rotate. The curved uprights with the special, strong light brown coating and wood grain stimulate the imagination of the playing children, because such a twist can be anything. The Madera appliances have a natural appearance, but are made of extremely strong stainless steel. This swing is configurable. It can be...