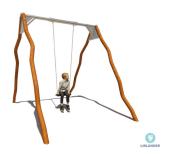

#### MADERA SINGLE SWING 1X FLAT SEAT **MADERA** Article: CS-1-FA01-M

It is wonderful to swing on this Madera single swing with curved uprights and standard seat. The special anti-twist bearing prevents the seats from twisting, which extends the life of the chain. The anti-wrap system ensures that the cables do not twist around, the top beam can rotate. The curved uprights with the special, strong light brown coating and wood grain stimulate the imagination of the playing children, because such a twist can be anything. The Madera appliances have a natural appearance, but are made of extremely strong stainless steel. This swing is configurable. It can be...