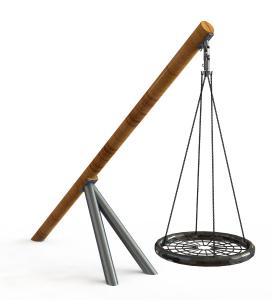

# **MADERA SINGLE POINT SWING MADERA**

Article: 1422

The Madera Single point swing has a black basket with chains for several children to swing in at the same time. Furthermore, the Madera Bird's nest swing is suitable for children with a physical and/or mental disability. At the same time, the curved poles, with the special, strong light-brown coating, stimulate the imagination of children playing, because a curve like that could be anything.