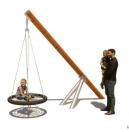

# **MADERA SINGLE POINT SWING MADERA**

Article: 1422

The Madera Single point swing has a black basket with chains for several children to swing in at the same time. Furthermore, the Madera Bird's nest swing is suitable for children with a physical and/or mental disability. At the same time, the curved poles, with the special, strong light-brown coating, stimulate the imagination of children playing, because a curve like that could be anything.