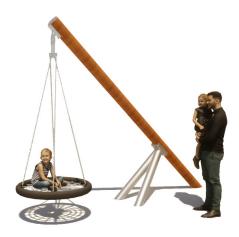

# **MADERA SINGLE POINT SWING MADERA**

Article: 1422

The Madera Single point swing has a black basket with chains for several children to swing in at the same time. Furthermore, the Madera Bird's nest swing is suitable for children with a physical and/or mental disability. At the same time, the curved poles, with the special, strong light-brown coating, stimulate the imagination of children playing, because a curve like that could be anything.