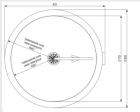

Different baskets on request.
- TÜV certified.

# **MADERA SINGLE POINT SWING MADERA**

Article: 1422

The Madera Single point swing has a black basket with chains for several children to swing in at the same time. Furthermore, the Madera Bird's nest swing is suitable for children with a physical and/or mental disability. At the same time, the curved poles, with the special, strong light-brown coating, stimulate the imagination of children playing, because a curve like that could be anything.

Read more on our website

# **SPECIFICATIONS**



# **Fall height**

1 51m





#### Safe zone

7.74m x 7.74m



# \_ Total weight

911.42 kg



### **Heaviest part**

153 kg



#### Measurement

3.909m x 1.06m x 2.79m



# Montage



### **Play value**

Meeting & Fantasy, Swinging,

# Veilige zone







# **IMPRESSION**