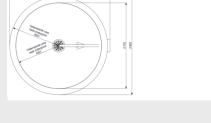

fferent baskets on request.
- TÜV certified.

# **MADERA SINGLE POINT SWING MADERA**

Article: 1422

The Madera Single point swing has a black basket with chains for several children to swing in at the same time. Furthermore, the Madera Bird's nest swing is suitable for children with a physical and/or mental disability. At the same time, the curved poles, with the special, strong light-brown coating, stimulate the imagination of children playing, because a curve like that could be anything.

Read more on our website

# **SPECIFICATIONS**



# **Fall height**

1 51m





#### Safe zone

7.74m x 7.74m



# \_ Total weight

911.42 kg



### **Heaviest part**

153 kg



#### Measurement

3.909m x 1.06m x 2.79m



# Montage



### **Play value**

Meeting & Fantasy, Swinging,

# Veilige zone







# **IMPRESSION**