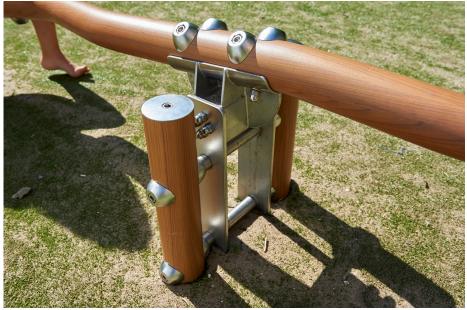

# **MADERA SEESAW MADERA**

Article: 1406

The Madera Seesaw has two round seats with green EPDM and stainless steel handles. While children seesaw, the curved poles with special, strong light-brown coating, stimulate the imagination of children playing. Because a curve like that could be anything.