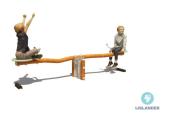

# **MADERA SEESAW MADERA**

Article: 1406

The Madera Seesaw has two round seats with green EPDM and stainless steel handles. While children seesaw, the curved poles with special, strong light-brown coating, stimulate the imagination of children playing. Because a curve like that could be anything.