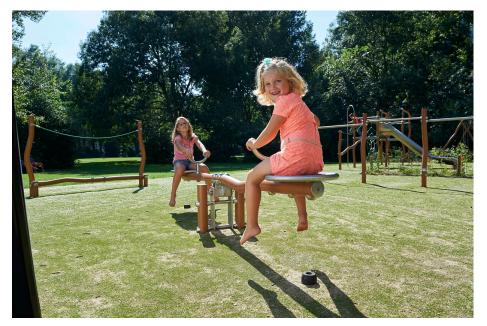

pen.
- EPDM rubber is available in multiple colours.
- ▼TÜV certified.

# **MADERA SEESAW MADERA**

Article: 1406

The Madera Seesaw has two round seats with green EPDM and stainless steel handles. While children seesaw, the curved poles with special, strong light-brown coating, stimulate the imagination of children playing. Because a curve like that could be anything.

Read more on our website

# **SPECIFICATIONS**



# **Fall height**

0.96m





### Safe zone

4.9m x 2.4m



### \_\_\_ Total weight

186 kg



## **Heaviest part**



### Measurement

2.94m x 0.4m x 0.73m



# Montage



### **Play value**

Play value

Meeting & Fantasy, Seesawing,



#### Materials

RVS (Madera staander 88,9x3mm, gietdelen, buis 33,7x6mm), r...

### Veilige zone







# **IJSLANDER**

# **IMPRESSION**