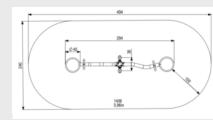

### Safe zone

4.9m x 2.4m

### Measurement

2.94m x 0.4m x 0.73m

### Veilige zone