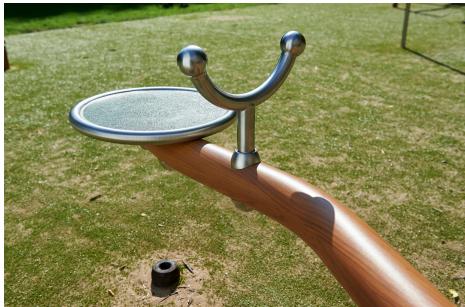

# **MADERA SEESAW MADERA**

Article: 1406

The Madera Seesaw has two round seats with green EPDM and stainless steel handles. While children seesaw, the curved poles with special, strong light-brown coating, stimulate the imagination of children playing. Because a curve like that could be anything.