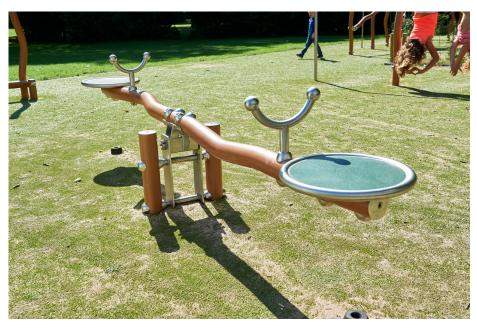

# **MADERA SEESAW MADERA**

Article: 1406

The Madera Seesaw has two round seats with green EPDM and stainless steel handles. While children seesaw, the curved poles with special, strong light-brown coating, stimulate the imagination of children playing. Because a curve like that could be anything.