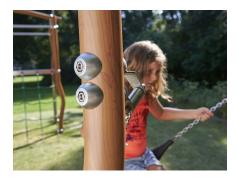

# **MADERA MINI SWING MADERA**

Because of the low height of the Madera Mini swing and its narrow seat, smaller children can also swing on it. At the same time, the curved poles, with the special, strong lightbrown coating, stimulate the imagination of children playing, because a curve like that could be anything.

#### Materials

RVS (Madera staander 88,9x3mm, Ketting 6mm, gietdelen, plaat...