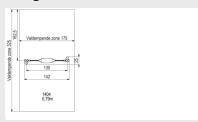

#### Safe zone

3.25m x 1.75m

#### Measurement

0.089m x 1.39m x 1.314m

### Veilige zone