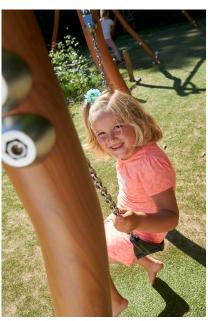

# **MADERA MINI SWING MADERA**

Because of the low height of the Madera Mini swing and its narrow seat, smaller children can also swing on it. At the same time, the curved poles, with the special, strong lightbrown coating, stimulate the imagination of children playing, because a curve like that could be anything.