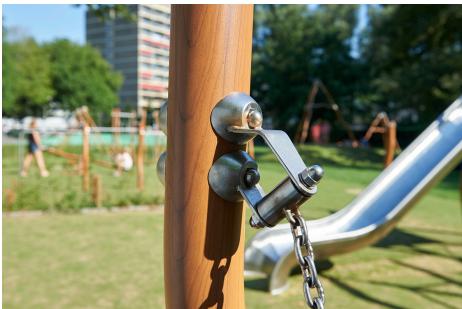

Transparent play equipment, keeping sight lines open.

Article: 1404

▼ TÜV certified.

# **MADERA MINI SWING MADERA**

Because of the low height of the Madera Mini swing and its narrow seat, smaller children can also swing on it. At the same time, the curved poles, with the special, strong lightbrown coating, stimulate the imagination of children playing, because a curve like that could be anything.

Read more on our website

# **SPECIFICATIONS**



# **Fall height**

0.79m





#### Safe zone

3.25m x 1.75m



## \_\_\_ Total weight

34 kg



#### Measurement

0.089m x 1.39m x 1.314m



# Montage



### Play value

Meeting & Fantasy, Swinging,



#### Materials

RVS (Madera staander 88,9x3mm, Ketting 6mm, gietdelen, plaat...

### Veilige zone







# **IJSLANDER**

# **IMPRESSION**