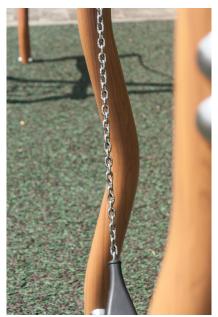

# **MADERA MINI SWING MADERA**

Because of the low height of the Madera Mini swing and its narrow seat, smaller children can also swing on it. At the same time, the curved poles, with the special, strong lightbrown coating, stimulate the imagination of children playing, because a curve like that could be anything.

#### Materials

RVS (Madera staander 88,9x3mm, Ketting 6mm, gietdelen, plaat...