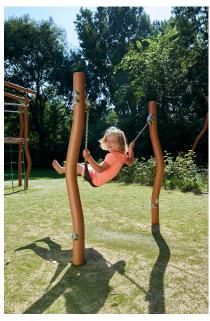

# **MADERA MINI SWING MADERA**

Because of the low height of the Madera Mini swing and its narrow seat, smaller children can also swing on it. At the same time, the curved poles, with the special, strong lightbrown coating, stimulate the imagination of children playing, because a curve like that could be anything.

### Play value

Meeting & Fantasy, Swinging,