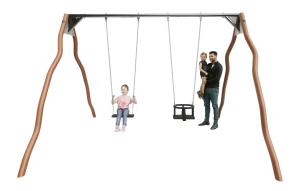

# MADERA DOUBLE SWING 1X FLAT SEAT AND 1X TODDLER SEAT

**MADERA** Article: CS-1-DS05-M

Several children can swing at the same time on the Madera Double swing antiwrap with one flat seat and 1 toddler seat. Due to the special anti-twist bearing, the seats cannot wind up, which extends the life of the chain. At the same time, the curved poles, with the special, strong light-brown coating, stimulate the imagination of children playing, because a curve like that could be anything. Madera equipment has a natural wooden look, but are made of very strong stainless steel. This swing is configurable. It can be expanded to up to 5 portals (15 meters wide). In...