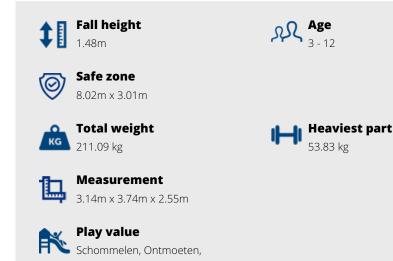

## DERA DOUBLE SWING ANTI-WRAP MADERA

Article: CS-1-DA02-M

Several children can swing at the same time on the Madera Double swing with two flat seats. Due to the special anti-twist bearing, the seats cannot wind up, which extends the life of the chain. The anti-wrap system ensures that the cables cannot twist around the top beam. At the same time, the curved poles, with the special, strong light-brown coating, stimulate the imagination of children playing, because a curve like that could be anything. Madera equipment has a natural wooden look, but are made of very strong stainless steel. This swing is configurable. It can be expanded to ...