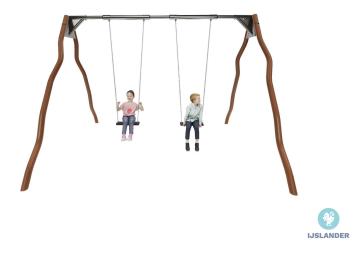

## DERA DOUBLE SWING ANTI-WRAP MADERA

Article: CS-1-DA02-M

Several children can swing at the same time on the Madera Double swing with two flat seats. Due to the special anti-twist bearing, the seats cannot wind up, which extends the life of the chain. The anti-wrap system ensures that the cables cannot twist around the top beam. At the same time, the curved poles, with the special, strong light-brown coating, stimulate the imagination of children playing, because a curve like that could be anything. Madera equipment has a natural wooden look, but are made of very strong stainless steel. This swing is configurable. It can be expanded to ...