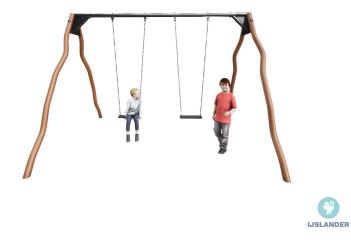

## MADERA DOUBLE SWING 2X FLAT SEAT MADERA Article: CS-1-DS02-M

Several children can swing at the same time on the Madera Double swing with 2 flat seats. Due to the special anti-twist bearing, the seats cannot wind up, which extends the life of the chain. At the same time, the curved poles, with the special, strong light-brown coating, stimulate the imagination of children playing, because a curve like that could be anything. Madera equipment has a natural wooden look, but are made of very strong stainless steel. This swing is configurable. It can be expanded to up to 5 portals (15 meters wide). In addition, there is a choice...