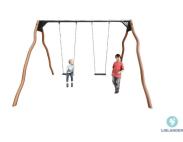

## MADERA DOUBLE SWING 2X FLAT SEAT MADERA Article: CS-1-DS02-M

Several children can swing at the same time on the Madera Double swing with 2 flat seats. Due to the special anti-twist bearing, the seats cannot wind up, which extends the life of the chain. At the same time, the curved poles, with the special, strong light-brown coating, stimulate the imagination of children playing, because a curve like that could be anything. Madera equipment has a natural wooden look, but are made of very strong stainless steel. This swing is configurable. It can be expanded to up to 5 portals (15 meters wide). In addition, there is a choice...