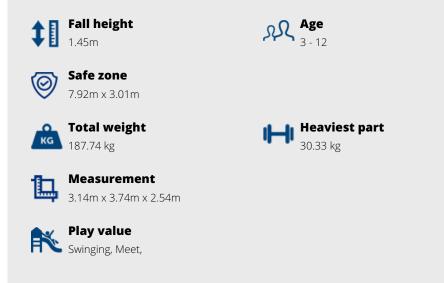

nti-twist system.

Play equipment with a designer look.

Transparent play equipment, keeping sight lines open.

## MADERA DOUBLE SWING 2X FLAT SEAT MADERA Article: CS-1-DS02-M

Several children can swing at the same time on the Madera Double swing with 2 flat seats. Due to the special anti-twist bearing, the seats cannot wind up, which extends the life of the chain. At the same time, the curved poles, with the special, strong light-brown coating, stimulate the imagination of children playing, because a curve like that could be anything. Madera equipment has a natural wooden look, but are made of very strong stainless steel. This swing is configurable. It can be expanded to up to 5 portals (15 meters wide). In addition, there is a choice...

Read more on our website

## **SPECIFICATIONS**







**IMPRESSION**