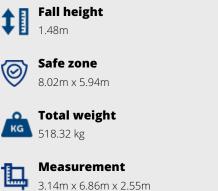

## **ADVANTAGES**

Utilizes unique anti-wrap and anti-twist system.

Configurable by expanding portals, choice of material and seats.

Play equipment with a designer look.

Transparent play equipment, keeping sight lines open.

## ERA COMBINATION SWING 2X SEAT ANTIWRAP AND 1X BIRD'S MADFRA

Article: CS-2-DA02-GS07-C

Several children can swing on this Carisma Combination swing with curved uprights with two standard seats and also a bird's nest swing. The anti-twist system prevents the seats from twisting, which extends the life of the chain. The anti-wrap system on the two standard seats ensure that the cables cannot rotate around the top beam. The Carisma Bird's Nest Swing has a rope basket in which several children can swing at the same time. Furthermore, the Carisma Bird's Nest Swing is suitable for children with a physical and/or mental disability. At the same time, the curved uprights with the...

Read more on our website

**Heaviest part** 

**Play value** Meet, Swing,