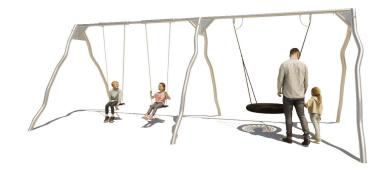

## ERA COMBINATION SWING 2X SEAT ANTIWRAP AND 1X BIRD'S MADFRA

Article: CS-2-DA02-GS07-C

Several children can swing on this Carisma Combination swing with curved uprights with two standard seats and also a bird's nest swing. The anti-twist system prevents the seats from twisting, which extends the life of the chain. The anti-wrap system on the two standard seats ensure that the cables cannot rotate around the top beam. The Carisma Bird's Nest Swing has a rope basket in which several children can swing at the same time. Furthermore, the Carisma Bird's Nest Swing is suitable for children with a physical and/or mental disability. At the same time, the curved uprights with the...

## **IMPRESSION**