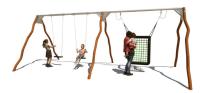

# OMBINATION SWING 2X ANTIWRAP AND 1X BASKET

Article: CS-2-DA02-GS09-M

Several children can swing on this Madera Combination swing with curved uprights with two standard seats and a hanging chair. The anti-twist system prevents the seats from twisting, which extends the life of the chain. The anti-wrap system on the two standard seats ensure that the cables cannot rotate around the top beam. The Madera Bird's Nest Swing has a rope basket in which several children can swing at the same time. Furthermore, the Madera Hanging Chair is suitable for children with a physical and/or mental disability. At the same time, the curved uprights with the special, strong light...