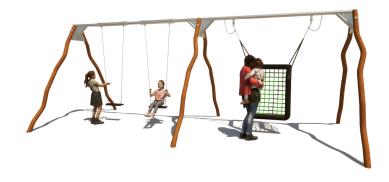

# OMBINATION SWING 2X ANTIWRAP AND 1X BASKET

Article: CS-2-DA02-GS09-M

Several children can swing on this Madera Combination swing with curved uprights with two standard seats and a hanging chair. The anti-twist system prevents the seats from twisting, which extends the life of the chain. The anti-wrap system on the two standard seats ensure that the cables cannot rotate around the top beam. The Madera Bird's Nest Swing has a rope basket in which several children can swing at the same time. Furthermore, the Madera Hanging Chair is suitable for children with a physical and/or mental disability. At the same time, the curved uprights with the special, strong light...

# **IMPRESSION**