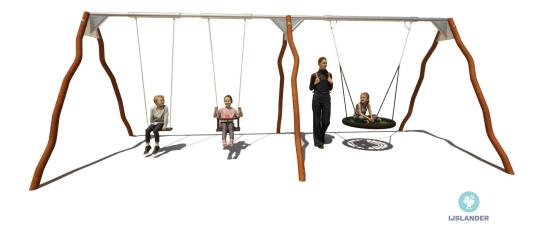

## ABINATION SWING 1X DLER SEAT 1X BIRD'S NEST Article: CS-2-DA05-GA07-M

Ŷ

Several children can swing on this Madera Combination swing with curved uprights with two standard seats and also a bird's nest swing. The anti-twist system ensures that the seats cannot twist up, which extends the life of the chain. The anti-wrap system ensures that the cables cannot rotate around the top beam. The Madera Bird's Nest Swing has a rope basket in which several children can swing at the same time. Furthermore, the Madera Bird's Nest Swing is suitable for children with a physical and/or mental disability. At the same time, the curved uprights with the special, strong light...

Read more on our website

SPECIFICATIONS

Measurement 3.14m x 6.86m x 2.55m

**Play value** Meet, Swing,