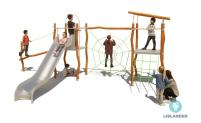

# MADERA COMBINATION EQUIPMENT MADERA Article: 1407

On the Madeira Combi, kids can play together and meet at the two climbing platforms. At the same time, the curved poles, with special, strong light-brown coating, stimulate the imagination of children playing, because a curve like that could be anything. Playing elements Madera Combi: climbing net, walk-on net, climbing platforms, fire pole, balance beam with retaining rope and slide. The Madera Combi is standard equipped with green ropes.

#### **Play value**

Meeting & Fantasy, Climbing, Balance, Sliding, Sliding pole,