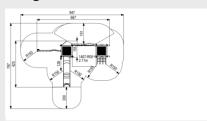

#### Safe zone

9.47m x 7.87m

#### Measurement

6.67m x 4.25m x 2.74m

## Veilige zone