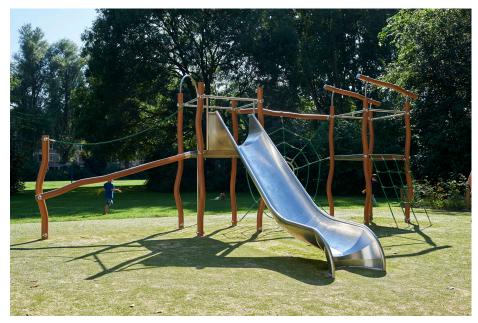

# MADERA COMBINATION EQUIPMENT MADERA Article: 1407

On the Madeira Combi, kids can play together and meet at the two climbing platforms. At the same time, the curved poles, with special, strong light-brown coating, stimulate the imagination of children playing, because a curve like that could be anything. Playing elements Madera Combi: climbing net, walk-on net, climbing platforms, fire pole, balance beam with retaining rope and slide. The Madera Combi is standard equipped with green ropes.

#### **Play value**

Meeting & Fantasy, Climbing, Balance, Sliding, Sliding pole,