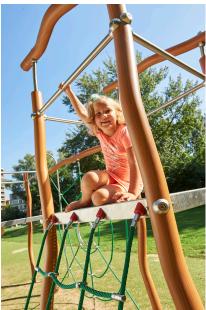

# MADERA COMBINATION EQUIPMENT MADERA Article: 1407

On the Madeira Combi, kids can play together and meet at the two climbing platforms. At the same time, the curved poles, with special, strong light-brown coating, stimulate the imagination of children playing, because a curve like that could be anything. Playing elements Madera Combi: climbing net, walk-on net, climbing platforms, fire pole, balance beam with retaining rope and slide. The Madera Combi is standard equipped with green ropes.

#### **Play value**

Meeting & Fantasy, Climbing, Balance, Sliding, Sliding pole,