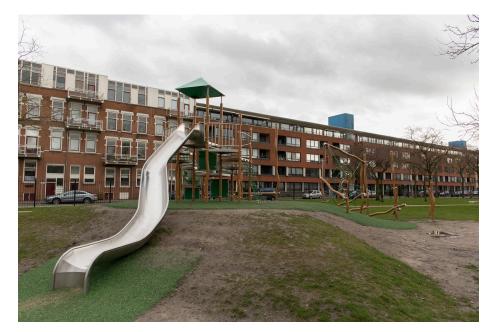

# MADERA COMBI EQUIPMENT XXL MADERA

Article: 1418

On the survival-like Madera Combi equipment XXL vario, many children can play together and meet each other on the various height-varying climbing platforms and observation tower. At the same time, the curved poles, with the special, strong light-brown coating, stimulate the imagination of children playing, because a curve like that could be anything. Play elements of the Madera Combi equipment XXL vario include: crawl tunnel, balance beam with retaining rope, fire pole, climbing platforms, observation tower, various climbing elements and a slide. The Madera Combi equipment XXL vario is standard equipped with green rope, green panels and a green...

# **IMPRESSION**