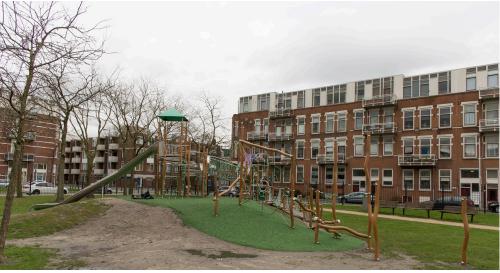

# MADERA COMBI EQUIPMENT XXL MADERA

Article: 1418

On the survival-like Madera Combi equipment XXL vario, many children can play together and meet each other on the various height-varying climbing platforms and observation tower. At the same time, the curved poles, with the special, strong light-brown coating, stimulate the imagination of children playing, because a curve like that could be anything. Play elements of the Madera Combi equipment XXL vario include: crawl tunnel, balance beam with retaining rope, fire pole, climbing platforms, observation tower, various climbing elements and a slide. The Madera Combi equipment XXL vario is standard equipped with green rope, green panels and a green...

# **IMPRESSION**