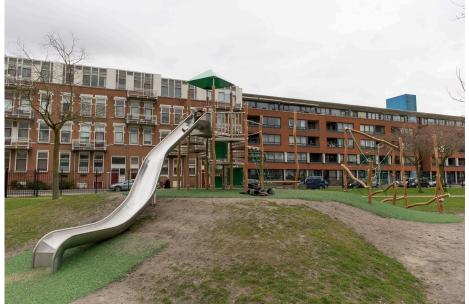

# MADERA COMBI EQUIPMENT XXL MADERA

Article: 1418

On the survival-like Madera Combi equipment XXL vario, many children can play together and meet each other on the various height-varying climbing platforms and observation tower. At the same time, the curved poles, with the special, strong light-brown coating, stimulate the imagination of children playing, because a curve like that could be anything. Play elements of the Madera Combi equipment XXL vario include: crawl tunnel, balance beam with retaining rope, fire pole, climbing platforms, observation tower, various climbing elements and a slide. The Madera Combi equipment XXL vario is standard equipped with green rope, green panels and a green...

# **IMPRESSION**