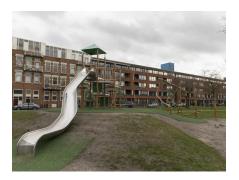

# MADERA COMBI EQUIPMENT XXL MADERA

Article: 1418

On the survival-like Madera Combi equipment XXL vario, many children can play together and meet each other on the various height-varying climbing platforms and observation tower. At the same time, the curved poles, with the special, strong light-brown coating, stimulate the imagination of children playing, because a curve like that could be anything. Play elements of the Madera Combi equipment XXL vario include: crawl tunnel, balance beam with retaining rope, fire pole, climbing platforms, observation tower, various climbing elements and a slide. The Madera Combi equipment XXL vario is standard equipped with green rope, green panels and a green...