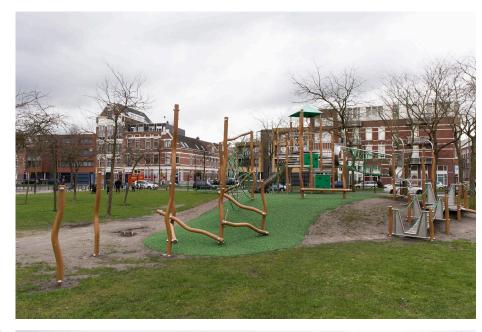

# MADERA COMBI EQUIPMENT XXL MADERA

Article: 1418

On the survival-like Madera Combi equipment XXL vario, many children can play together and meet each other on the various height-varying climbing platforms and observation tower. At the same time, the curved poles, with the special, strong light-brown coating, stimulate the imagination of children playing, because a curve like that could be anything. Play elements of the Madera Combi equipment XXL vario include: crawl tunnel, balance beam with retaining rope, fire pole, climbing platforms, observation tower, various climbing elements and a slide. The Madera Combi equipment XXL vario is standard equipped with green rope, green panels and a green...

# **IMPRESSION**