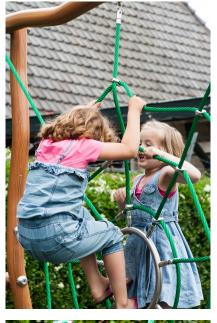

#### MADERA CLIMBING NET MADERA

Article: 1402

In the Madera Climbing net, children can climb in the great spider web, made of rope, or balance on two side poles with a retaining rope. At the same time, the curved poles, with the special, strong light-brown coating, stimulate the imagination of children playing, because a curve like that could be anything. Play elements of Madera Climbing net: climbing net, two balance beams. The Madera Climbing net is standard equipped with climbing net and retaining ropes in the colour green.

### **SPECIFICATIONS**

 Measurement

 2.48m x 2.67m x 2.3m

Play value Meeting & Fantasy, Climbing, Balance,