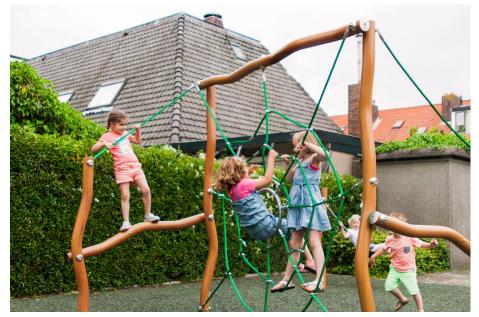

#### MADERA CLIMBING NET MADERA

Article: 1402

In the Madera Climbing net, children can climb in the great spider web, made of rope, or balance on two side poles with a retaining rope. At the same time, the curved poles, with the special, strong light-brown coating, stimulate the imagination of children playing, because a curve like that could be anything. Play elements of Madera Climbing net: climbing net, two balance beams. The Madera Climbing net is standard equipped with climbing net and retaining ropes in the colour green.

## **IMPRESSION**