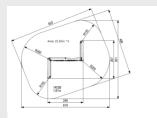

### **SPECIFICATIONS**

 Measurement

 2.48m x 2.67m x 2.3m

Play value Meeting & Fantasy, Climbing, Balance,