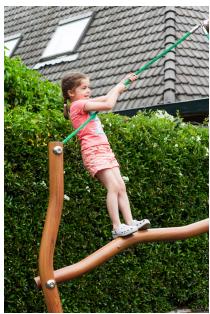

#### MADERA CLIMBING NET MADERA

Article: 1402

In the Madera Climbing net, children can climb in the great spider web, made of rope, or balance on two side poles with a retaining rope. At the same time, the curved poles, with the special, strong light-brown coating, stimulate the imagination of children playing, because a curve like that could be anything. Play elements of Madera Climbing net: climbing net, two balance beams. The Madera Climbing net is standard equipped with climbing net and retaining ropes in the colour green.

### **SPECIFICATIONS**

 Measurement

 2.48m x 2.67m x 2.3m

Play value Meeting & Fantasy, Climbing, Balance,