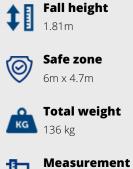

### **SPECIFICATIONS**

 Measurement

 2.48m x 2.67m x 2.3m

Play value Meeting & Fantasy, Climbing, Balance,