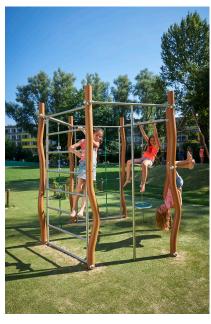

# MADERA CLIMBING FRAME MADERA

Several children can climb and tumble at the same time on the Madera Climbing frame. At the same time, the curved poles, with the special, strong light-brown coating, stimulate the imagination of children playing, because a curve like that could be anything. Play elements of Madera Climbing frame: a ladder, climbing net, climbing and sliding pole, rotating climbing plates, tumble bar and climbing rope. The Madera Climbing frame is standard equipped with green ropes and green EPDM on the climbing plates.

## **IMPRESSION**