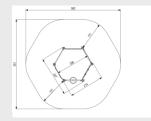

trong light-brown coating, stimulate the imagination of children playing, because a curve like that could be anything. Play elements of Madera Climbing frame: a ladder, climbing net, climbing and sliding pole, rotating climbing plates, tumble bar and climbing rope. The Madera Climbing frame is standard equipped with green ropes and green EPDM on the climbing plates.

Read more on our website

## **SPECIFICATIONS**



## **Fall height**

2.3m



Ag

-5 - 10



#### Safe zone

5.8m x 5.5m



### Total weight

250 kg



#### **Heaviest part**

23 k



#### Measurement

2.47m x 2.14m x 2.3m



## Montage

15



#### **Play value**

Meeting & Fantasy, Climbing, Tumbling, Spinning, Sliding pole,



#### Materials

RVS (Madera staander 88,9x3mm, Ketting 6mm, gietdelen, klims...

## Veilige zone





## **IJSLANDER**

## **IMPRESSION**