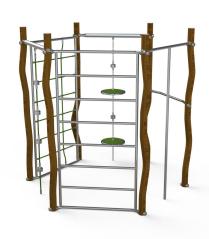

# MADERA CLIMBING FRAME MADERA

Several children can climb and tumble at the same time on the Madera Climbing frame. At the same time, the curved poles, with the special, strong light-brown coating, stimulate the imagination of children playing, because a curve like that could be anything. Play elements of Madera Climbing frame: a ladder, climbing net, climbing and sliding pole, rotating climbing plates, tumble bar and climbing rope. The Madera Climbing frame is standard equipped with green ropes and green EPDM on the climbing plates.

#### **Play value**

Meeting & Fantasy, Climbing, Tumbling, Spinning, Sliding pole,