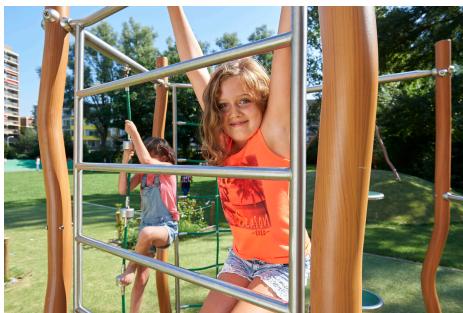

# MADERA CLIMBING FRAME MADERA

Several children can climb and tumble at the same time on the Madera Climbing frame. At the same time, the curved poles, with the special, strong light-brown coating, stimulate the imagination of children playing, because a curve like that could be anything. Play elements of Madera Climbing frame: a ladder, climbing net, climbing and sliding pole, rotating climbing plates, tumble bar and climbing rope. The Madera Climbing frame is standard equipped with green ropes and green EPDM on the climbing plates.

## **IMPRESSION**