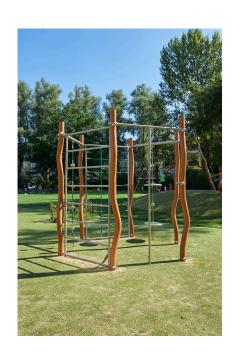

# MADERA CLIMBING FRAME MADERA

Several children can climb and tumble at the same time on the Madera Climbing frame. At the same time, the curved poles, with the special, strong light-brown coating, stimulate the imagination of children playing, because a curve like that could be anything. Play elements of Madera Climbing frame: a ladder, climbing net, climbing and sliding pole, rotating climbing plates, tumble bar and climbing rope. The Madera Climbing frame is standard equipped with green ropes and green EPDM on the climbing plates.

## **IMPRESSION**