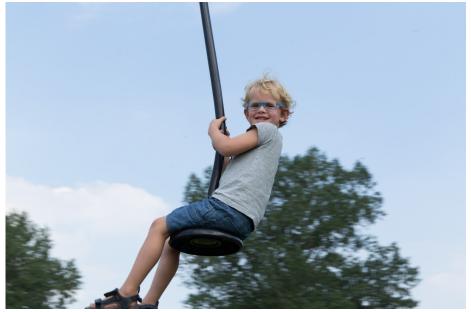

## MADERA CABLEWAY MADERA

On the Madera Cableway children can sway and swing on the seating element while whizzing to the other side. At the same time, the curved poles, with the special, strong light-brown coating, stimulate the imagination of children playing, because a curve like that could be anything.

#### **Play value**

Meeting & Fantasy, Swaying & Swinging,