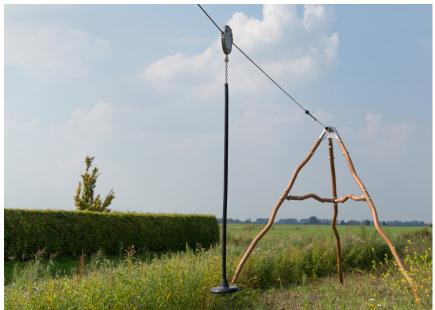

## MADERA CABLEWAY MADERA

On the Madera Cableway children can sway and swing on the seating element while whizzing to the other side. At the same time, the curved poles, with the special, strong light-brown coating, stimulate the imagination of children playing, because a curve like that could be anything.

#### **Fall height**

0.74m

#### Safe zone

21.5m x 4m

#### \_\_\_ Total weight

500 kg

#### **Heaviest part**

50 kg

#### Measurement

25.82m x 4.37m x 3.47m

#### **Play value**

Meeting & Fantasy, Swaying & Swinging,

#### Materials

RVS (Madera staander 88,9x3mm, gietdelen, stelconplaat100x10...