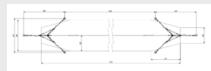

10

- ✓ Meets the sound standard.
- ☑ TÜV certified.

## MADERA CABLEWAY MADERA

On the Madera Cableway children can sway and swing on the seating element while whizzing to the other side. At the same time, the curved poles, with the special, strong light-brown coating, stimulate the imagination of children playing, because a curve like that could be anything.

Read more on our website

#### **SPECIFICATIONS**



#### **Fall height**

0.74m

#### SS

**Σ**Α

**\** 4



#### Safe zone

21.5m x 4m



#### \_\_\_ Total weight

500 kg



#### **Heaviest part**

50 kg



#### Measurement

25.82m x 4.37m x 3.47m



#### Montage

27



#### **Play value**

Meeting & Fantasy, Swaying & Swinging,



#### Materials

RVS (Madera staander 88,9x3mm, gietdelen, stelconplaat100x10...

#### Veilige zone







#### **IJSLANDER**

### **IMPRESSION**