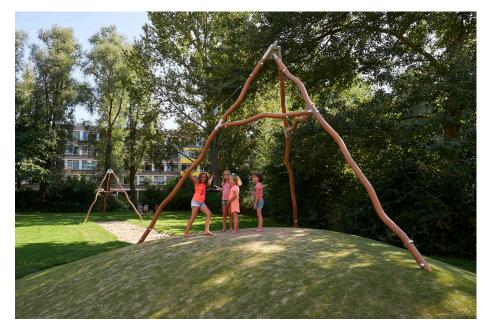

## MADERA CABLEWAY MADERA

On the Madera Cableway children can sway and swing on the seating element while whizzing to the other side. At the same time, the curved poles, with the special, strong light-brown coating, stimulate the imagination of children playing, because a curve like that could be anything.

#### **Play value**

Meeting & Fantasy, Swaying & Swinging,