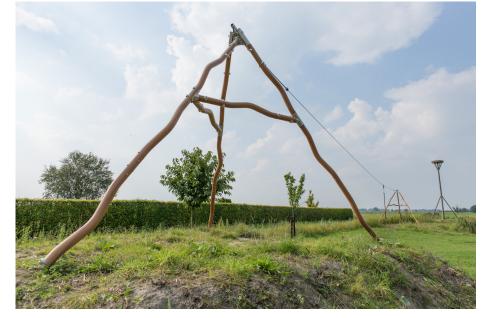

## MADERA CABLEWAY MADERA

On the Madera Cableway children can sway and swing on the seating element while whizzing to the other side. At the same time, the curved poles, with the special, strong light-brown coating, stimulate the imagination of children playing, because a curve like that could be anything.

#### **Play value**

Meeting & Fantasy, Swaying & Swinging,