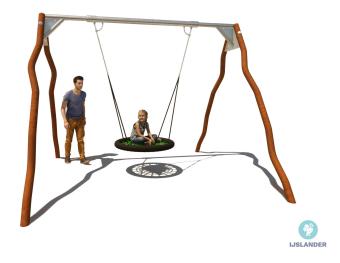

# MADERA BIRD'S NEST SWING ANTIWRAP MADERA

The Madera Bird's Nest Swing anti-wrap with curved uprights has a rope basket in which several children can swing at the same time. Furthermore, the Madera Bird's Nest Swing is suitable for children with a physical and/or mental disability. Due to the anti-twist system, the seats cannot twist, which extends their lifespan of the chain. The anti-wrap system ensures that the cables cannot twist around the top beam. At the same time, the curved uprights with the special, strong light brown coating and wood grain stimulate the imagination of the playing children, because such a curve can be anything....

#### **SPECIFICATIONS**

Fall height

1.53m

BR

Age

**(0)** 

Safe zone

7.85m x 2.25m

KG

**Total weight** 

377.29 kg

Heaviest part

Measurement

3.37m x 3.14m x 2.55m

**Play value** 

Meet, Swing,