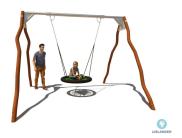

# MADERA BIRD'S NEST SWING ANTIWRAP MADERA

The Madera Bird's Nest Swing anti-wrap with curved uprights has a rope basket in which several children can swing at the same time. Furthermore, the Madera Bird's Nest Swing is suitable for children with a physical and/or mental disability. Due to the anti-twist system, the seats cannot twist, which extends their lifespan of the chain. The anti-wrap system ensures that the cables cannot twist around the top beam. At the same time, the curved uprights with the special, strong light brown coating and wood grain stimulate the imagination of the playing children, because such a curve can be anything....

#### **SPECIFICATIONS**

Fall height

1.53m

BR

Age

**(0)** 

Safe zone

7.85m x 2.25m

KG

**Total weight** 

377.29 kg

Heaviest part

Measurement

3.37m x 3.14m x 2.55m

**Play value** 

Meet, Swing,