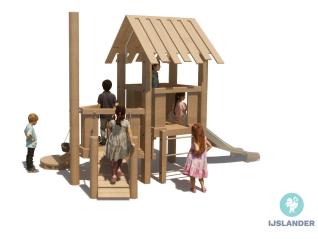

# KUPA WINCH

Article: 6657

The Kupa Winch is a small climbing tower in the shape of a boat. With the extras such as a bucket on a hoist and a conveyor belt, it is a nice device to place in or near the sand. The Kupa Winch has steps and a slide. The Kupa equipment are mainly made from FSC-certified naturally formed Robinia hardwood with durability class 1. This is used in tree trunk form in frames, in ladder rungs and in plank form in the roofs. The structural constructions such as floors and side panels are made of Douglas heartwood from trees...

# **SPECIFICATIONS**

Meet, Fantasy, Slide, Climb and clamber, Sandplay,