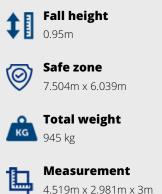

### **ADVANTAGES**

Stimulates movement and interaction.

Play equipment with a natural look for natural playgrounds.

The Robinia-Smart system makes parts easy to replace.

TÜV certified.

# KUPA WINCH

Article: 6657

The Kupa Winch is a small climbing tower in the shape of a boat. With the extras such as a bucket on a hoist and a conveyor belt, it is a nice device to place in or near the sand. The Kupa Winch has steps and a slide. The Kupa equipment are mainly made from FSC-certified naturally formed Robinia hardwood with durability class 1. This is used in tree trunk form in frames, in ladder rungs and in plank form in the roofs. The structural constructions such as floors and side panels are made of Douglas heartwood from trees...

Read more on our website

# **SPECIFICATIONS**







Meet, Fantasy, Slide, Climb and clamber, Sandplay,





## **IMPRESSION**