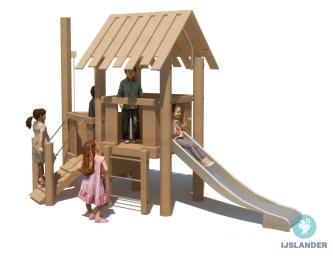

# KUPA WINCH

Article: 6657

The Kupa Winch is a small climbing tower in the shape of a boat. With the extras such as a bucket on a hoist and a conveyor belt, it is a nice device to place in or near the sand. The Kupa Winch has steps and a slide. The Kupa equipment are mainly made from FSC-certified naturally formed Robinia hardwood with durability class 1. This is used in tree trunk form in frames, in ladder rungs and in plank form in the roofs. The structural constructions such as floors and side panels are made of Douglas heartwood from trees...

## **IMPRESSION**