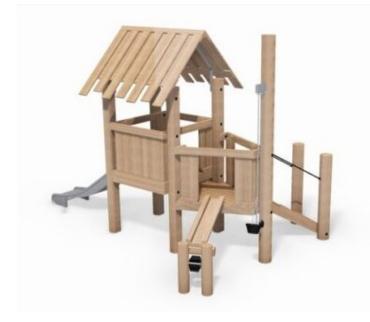

# KUPA WINCH

Article: 6657

The Kupa Winch is a small climbing tower in the shape of a boat. With the extras such as a bucket on a hoist and a conveyor belt, it is a nice device to place in or near the sand. The Kupa Winch has steps and a slide. The Kupa equipment are mainly made from FSC-certified naturally formed Robinia hardwood with durability class 1. This is used in tree trunk form in frames, in ladder rungs and in plank form in the roofs. The structural constructions such as floors and side panels are made of Douglas heartwood from trees...