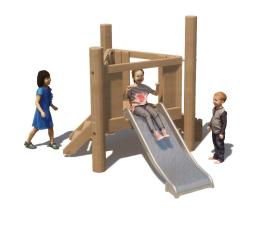

# KUPA WILLIAM

Article: 6642

The Kupa William is a small climbing frame with slide for smaller children. The Kupa William fits well in a natural playground. The Kupa equipment are mainly made from FSC-certified naturally formed Robinia hardwood with durability class 1. This is used in tree trunk form in frames, in ladder rungs and in plank form in the roofs. The structural constructions such as floors and side panels are made of Douglas heartwood from trees with the same durability class as Siberian larch. The plywood is a standard birch plywood with a phenolic coating for outdoor use (colored brown in the...

# **SPECIFICATIONS**

**Measurement** 2.056m x 2.575m x 1.9m

Ē

Play value Meet, Fantasy, Climb, Slide,

**IJSLANDER** 