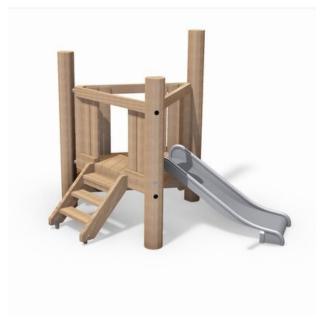

# KUPA WILLIAM

Article: 6642

The Kupa William is a small climbing frame with slide for smaller children. The Kupa William fits well in a natural playground. The Kupa equipment are mainly made from FSC-certified naturally formed Robinia hardwood with durability class 1. This is used in tree trunk form in frames, in ladder rungs and in plank form in the roofs. The structural constructions such as floors and side panels are made of Douglas heartwood from trees with the same durability class as Siberian larch. The plywood is a standard birch plywood with a phenolic coating for outdoor use (colored brown in the...

# **SPECIFICATIONS**

**Measurement** 2.056m x 2.575m x 1.9m

Ē

Play value Meet, Fantasy, Climb, Slide,

**IJSLANDER** 