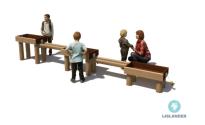

## KUPA WATER BASIN KUPA

Article: 6591

What could be more fun than playing with water and sand on a beautiful summer day. This Kupa water basin is setup with three tanks (excluding barrel) at different heights. It offers play opportunities for young and old. It is also very suitable for an inclusive playground, because children in wheelchairs can also play with it. The Kupa equipment are mainly made from FSC-certified naturally formed Robinia hardwood with durability class 1. This is used in tree trunk form in frames, in ladder rungs and in plank form in the roofs. The structural constructions such as floors and side