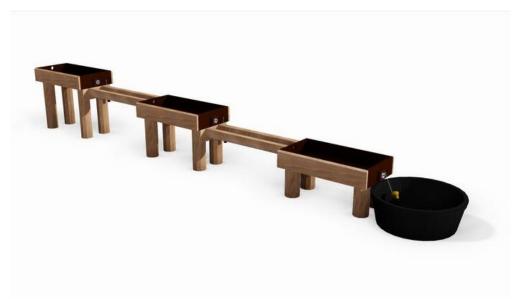

## KUPA WATER BASIN KUPA

Article: 6591

What could be more fun than playing with water and sand on a beautiful summer day. This Kupa water basin is setup with three tanks (excluding barrel) at different heights. It offers play opportunities for young and old. It is also very suitable for an inclusive playground, because children in wheelchairs can also play with it. The Kupa equipment are mainly made from FSC-certified naturally formed Robinia hardwood with durability class 1. This is used in tree trunk form in frames, in ladder rungs and in plank form in the roofs. The structural constructions such as floors and side

#### Measurement

4.26m x 0.46m x 0.56m