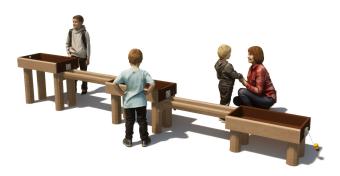

## KUPA WATER BASIN KUPA

Article: 6591

What could be more fun than playing with water and sand on a beautiful summer day. This Kupa water basin is setup with three tanks (excluding barrel) at different heights. It offers play opportunities for young and old. It is also very suitable for an inclusive playground, because children in wheelchairs can also play with it. The Kupa equipment are mainly made from FSC-certified naturally formed Robinia hardwood with durability class 1. This is used in tree trunk form in frames, in ladder rungs and in plank form in the roofs. The structural constructions such as floors and side