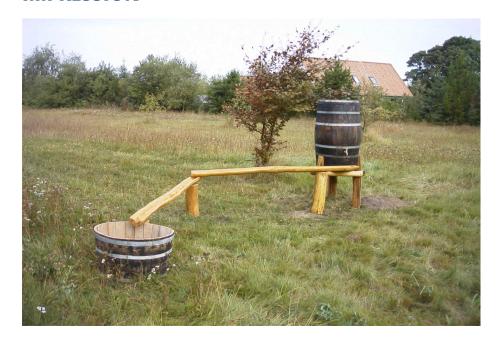

# **KUPA WATER BASIN 3-PIECE KUPA**

Article: 6592

The Kupa Water basin 3-piece (excluding barrels) fits perfectly in a natural playground. This equipment is available in different configurations. Ask for the possibilities! The Kupa equipment are mainly made from FSC-certified naturally formed Robinia hardwood with durability class 1. This is used in tree trunk form in frames, in ladder rungs and in plank form in the roofs. The structural constructions such as floors and side panels are made of Douglas heartwood from trees with the same durability class as Siberian larch. The plywood is a standard birch plywood with a phenolic coating for outdoor use (colored brown...

## **IMPRESSION**