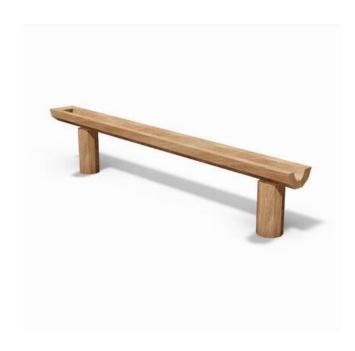

# **KUPA WATER BASIN 3-PIECE KUPA**

Article: 6592

The Kupa Water basin 3-piece (excluding barrels) fits perfectly in a natural playground. This equipment is available in different configurations. Ask for the possibilities! The Kupa equipment are mainly made from FSC-certified naturally formed Robinia hardwood with durability class 1. This is used in tree trunk form in frames, in ladder rungs and in plank form in the roofs. The structural constructions such as floors and side panels are made of Douglas heartwood from trees with the same durability class as Siberian larch. The plywood is a standard birch plywood with a phenolic coating for outdoor use (colored brown...