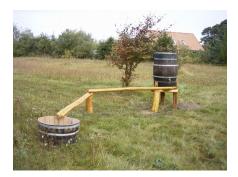

# **KUPA WATER BASIN 3-PIECE KUPA**

Article: 6592

The Kupa Water basin 3-piece (excluding barrels) fits perfectly in a natural playground. This equipment is available in different configurations. Ask for the possibilities! The Kupa equipment are mainly made from FSC-certified naturally formed Robinia hardwood with durability class 1. This is used in tree trunk form in frames, in ladder rungs and in plank form in the roofs. The structural constructions such as floors and side panels are made of Douglas heartwood from trees with the same durability class as Siberian larch. The plywood is a standard birch plywood with a phenolic coating for outdoor use (colored brown...

## **IMPRESSION**