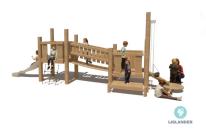

## **ADVANTAGES**

Stimulates movement and interaction.

Play equipment with a natural look for natural playgrounds.

The Robinia-Smart system makes parts easy to replace.

TÜV certified.

KUPA VINNY KUPA

Article: 6718

"This versatile equipment is ideal for smaller children. Climbing, sliding and playing with sand. Everything is possible. The Kupa Vinny is suitable to play on with several children at the same time. The Kupa equipment are mainly made from FSC-certified naturally formed Robinia hardwood with durability class 1. This is used in tree trunk form in frames, in ladder rungs and in plank form in the roofs. The structural constructions such as floors and side panels are made of Douglas heartwood from trees with the same durability class as Siberian larch. The plywood is a standard birch plywood with...