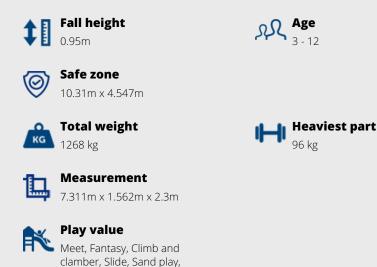

th a natural look for natural playgrounds.

The Robinia-Smart system makes parts easy to replace.

TÜV certified.

KUPA VINNY KUPA

Article: 6718

"This versatile equipment is ideal for smaller children. Climbing, sliding and playing with sand. Everything is possible. The Kupa Vinny is suitable to play on with several children at the same time. The Kupa equipment are mainly made from FSC-certified naturally formed Robinia hardwood with durability class 1. This is used in tree trunk form in frames, in ladder rungs and in plank form in the roofs. The structural constructions such as floors and side panels are made of Douglas heartwood from trees with the same durability class as Siberian larch. The plywood is a standard birch plywood with...

Read more on our website

## **SPECIFICATIONS**







## **IMPRESSION**