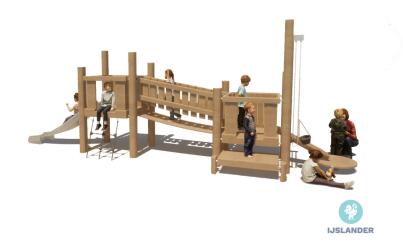

ural playgrounds.

The Robinia-Smart system makes parts easy to replace.

TÜV certified.

KUPA VINNY KUPA

Article: 6718

"This versatile equipment is ideal for smaller children. Climbing, sliding and playing with sand. Everything is possible. The Kupa Vinny is suitable to play on with several children at the same time. The Kupa equipment are mainly made from FSC-certified naturally formed Robinia hardwood with durability class 1. This is used in tree trunk form in frames, in ladder rungs and in plank form in the roofs. The structural constructions such as floors and side panels are made of Douglas heartwood from trees with the same durability class as Siberian larch. The plywood is a standard birch plywood with...

Read more on our website

## **SPECIFICATIONS**







## **IMPRESSION**