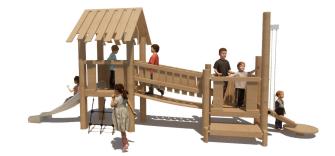

## KUPA VIGGO KUPA

Article: 6687

This versatile Kupa Viggo equipment is ideal for smaller children. Climbing, sliding and playing with sand. Everything is possible! The Kupa Viggo is suitable for several children to play on at the same time.

# **SPECIFICATIONS**

**Measurement** 7.311m x 1.857m x 3.007m RR

1 - 6

96 kg

**Heaviest part** 

**Play value** Meet, Fantasy, Climb and clamber, Slide, Crawl, Sand play,

# **IMPRESSION**