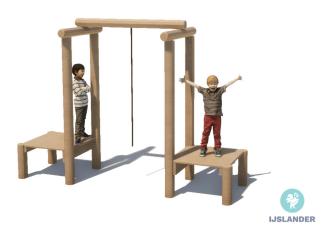

## KUPA SWING ROPE KUPA

Article: 6677

Practice your strength and agility with the Kupa swing Rope. Take turns swinging from one plateau to the other. The Kupa equipment are mainly made from FSC-certified naturally formed Robinia hardwood with durability class 1. This is used in tree trunk form in frames, in ladder rungs and in plank form in the roofs. The structural constructions such as floors and side panels are made of Douglas heartwood from trees with the same durability class as Siberian larch. The plywood is a standard birch plywood with a phenolic coating for outdoor use (colored brown in the drawings and photos)....

# **IMPRESSION**