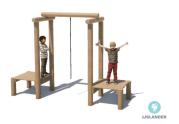

## KUPA SWING ROPE KUPA

Article: 6677

Practice your strength and agility with the Kupa swing Rope. Take turns swinging from one plateau to the other. The Kupa equipment are mainly made from FSC-certified naturally formed Robinia hardwood with durability class 1. This is used in tree trunk form in frames, in ladder rungs and in plank form in the roofs. The structural constructions such as floors and side panels are made of Douglas heartwood from trees with the same durability class as Siberian larch. The plywood is a standard birch plywood with a phenolic coating for outdoor use (colored brown in the drawings and photos)....