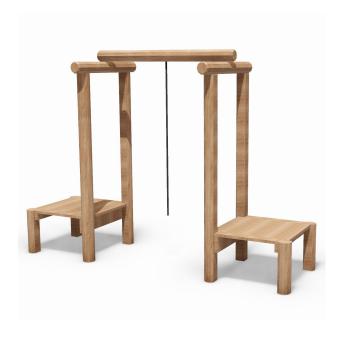

## KUPA SWING ROPE KUPA

Article: 6677

Practice your strength and agility with the Kupa swing Rope. Take turns swinging from one plateau to the other. The Kupa equipment are mainly made from FSC-certified naturally formed Robinia hardwood with durability class 1. This is used in tree trunk form in frames, in ladder rungs and in plank form in the roofs. The structural constructions such as floors and side panels are made of Douglas heartwood from trees with the same durability class as Siberian larch. The plywood is a standard birch plywood with a phenolic coating for outdoor use (colored brown in the drawings and photos)....