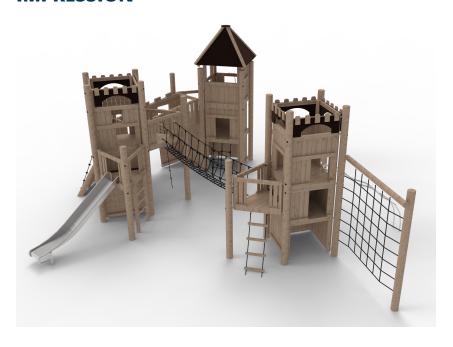

a divers combination equipment with a slide, climbing walls, nets and towers. With nice corners to hide in and details in the finish, this equipment appeals to the imagination. The Kupa equipment are mainly made from FSC-certified naturally formed Robinia hardwood with durability class 1. This is used in tree trunk form in frames, in ladder rungs and in plank form in the roofs. The structural constructions such as floors and side panels are made of Douglas heartwood from trees with...

Read more on our website

#### **SPECIFICATIONS**



# Fall height



Age



#### Safe zone

14.48m x 12.98m



#### Total weight

2600 kg



#### Measurement

10.72m x 9.2m x 4.84m



#### **Play value**

Meet, Fantasy, Slide, Climb and clamber, Crawl, Role play,





## **IJSLANDER**

### **IMPRESSION**