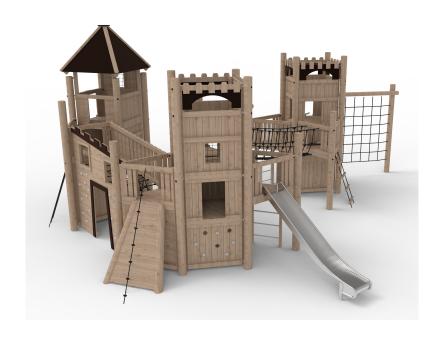

divers combination equipment with a slide, climbing walls, nets and towers. With nice corners to hide in and details in the finish, this equipment appeals to the imagination. The Kupa equipment are mainly made from FSC-certified naturally formed Robinia hardwood with durability class 1. This is used in tree trunk form in frames, in ladder rungs and in plank form in the roofs. The structural constructions such as floors and side panels are made of Douglas heartwood from trees with...

Read more on our website

#### **SPECIFICATIONS**



# Fall height



Age



#### Safe zone

14.48m x 12.98m



#### Total weight

2600 kg



#### Measurement

10.72m x 9.2m x 4.84m



#### **Play value**

Meet, Fantasy, Slide, Climb and clamber, Crawl, Role play,





## **IJSLANDER**

### **IMPRESSION**