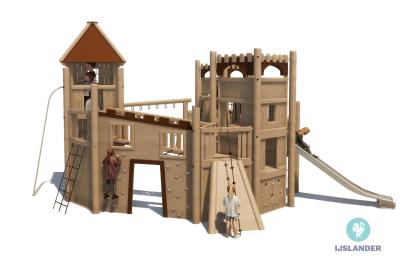

### KUPA SVEN KUPA

Article: 6665

A real castle in your playground or on your schoolyard, who wouldn't want that? The Kupa Sven is a divers combination equipment with a slide, climbing walls, nets and towers. With nice corners to hide in and details in the finish, this equipment appeals to the imagination. The Kupa equipment are mainly made from FSC-certified naturally formed Robinia hardwood with durability class 1. This is used in tree trunk form in frames, in ladder rungs and in plank form in the roofs. The structural constructions such as floors and side panels are made of Douglas heartwood from trees with...

#### **SPECIFICATIONS**

# Fall height

Age

#### Safe zone

14.48m x 12.98m

#### Total weight

2600 kg

#### Measurement

10.72m x 9.2m x 4.84m

#### **Play value**

Meet, Fantasy, Slide, Climb and clamber, Crawl, Role play,