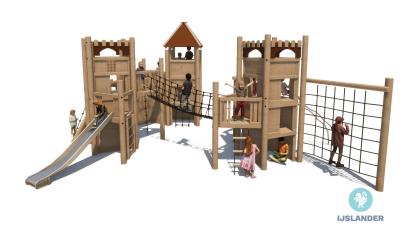

### KUPA SVEN KUPA

Article: 6665

A real castle in your playground or on your schoolyard, who wouldn't want that? The Kupa Sven is a divers combination equipment with a slide, climbing walls, nets and towers. With nice corners to hide in and details in the finish, this equipment appeals to the imagination. The Kupa equipment are mainly made from FSC-certified naturally formed Robinia hardwood with durability class 1. This is used in tree trunk form in frames, in ladder rungs and in plank form in the roofs. The structural constructions such as floors and side panels are made of Douglas heartwood from trees with...

### **IMPRESSION**