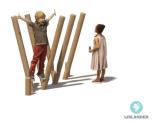

# **KUPA STILT PATH KUPA**

Article: 6640

Stilt walking, but without falling over immediately. Step from post to post in the footrests and hold on to the large posts. The Kupa equipment are mainly made from FSC-certified naturally formed Robinia hardwood with durability class 1. This is used in tree trunk form in frames, in ladder rungs and in plank form in the roofs. The structural constructions such as floors and side panels are made of Douglas heartwood from trees with the same durability class as Siberian larch. The plywood is a standard birch plywood with a phenolic coating for outdoor use (colored brown in the...