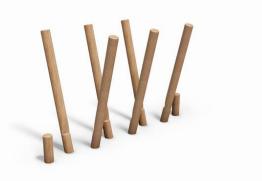

# **KUPA STILT PATH KUPA**

Article: 6640

Stilt walking, but without falling over immediately. Step from post to post in the footrests and hold on to the large posts. The Kupa equipment are mainly made from FSC-certified naturally formed Robinia hardwood with durability class 1. This is used in tree trunk form in frames, in ladder rungs and in plank form in the roofs. The structural constructions such as floors and side panels are made of Douglas heartwood from trees with the same durability class as Siberian larch. The plywood is a standard birch plywood with a phenolic coating for outdoor use (colored brown in the...