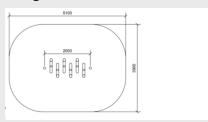

ediately. Step from post to post in the footrests and hold on to the large posts. The Kupa equipment are mainly made from FSC-certified naturally formed Robinia hardwood with durability class 1. This is used in tree trunk form in frames, in ladder rungs and in plank form in the roofs. The structural constructions such as floors and side panels are made of Douglas heartwood from trees with the same durability class as Siberian larch. The plywood is a standard birch plywood with a phenolic coating for outdoor use (colored brown in the...

Read more on our website

### **SPECIFICATIONS**



## **Fall height**





#### Safe zone

5.1m x 3.9m



### Total weight

35 kg



### Measurement

2.1m x 0.88m x 1.26m



#### **Play value**

Meet & Fantasy, Climb & clamber, Balance,

### Veilige zone





# **IJSLANDER**

# **IMPRESSION**