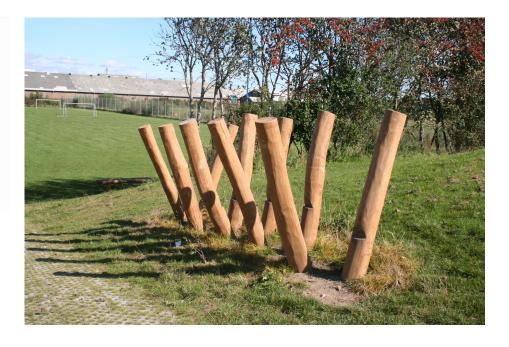

# **KUPA STILT PATH KUPA**

Article: 6640

Stilt walking, but without falling over immediately. Step from post to post in the footrests and hold on to the large posts. The Kupa equipment are mainly made from FSC-certified naturally formed Robinia hardwood with durability class 1. This is used in tree trunk form in frames, in ladder rungs and in plank form in the roofs. The structural constructions such as floors and side panels are made of Douglas heartwood from trees with the same durability class as Siberian larch. The plywood is a standard birch plywood with a phenolic coating for outdoor use (colored brown in the...