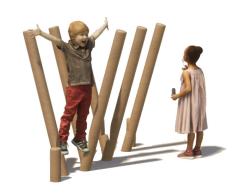

# **KUPA STILT PATH KUPA**

Article: 6640

Stilt walking, but without falling over immediately. Step from post to post in the footrests and hold on to the large posts. The Kupa equipment are mainly made from FSC-certified naturally formed Robinia hardwood with durability class 1. This is used in tree trunk form in frames, in ladder rungs and in plank form in the roofs. The structural constructions such as floors and side panels are made of Douglas heartwood from trees with the same durability class as Siberian larch. The plywood is a standard birch plywood with a phenolic coating for outdoor use (colored brown in the...