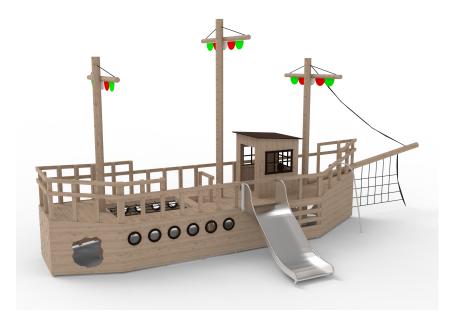

# KUPA STARBOARD

Article: 6674

This enormous ship is a real eye-catcher. With a wide slide that you can go down with 2 children at the same time and the various play options, the Kupa Starboard is a real asset. Many children can play on this ship at the same time. There is room for everyone! The Kupa equipment are mainly made from FSC-certified naturally formed Robinia hardwood with durability class 1. This is used in tree trunk form in frames, in ladder rungs and in plank form in the roofs. The structural constructions such as floors and side panels are made of Douglas...

## **Fall height**

Age

5 - 12

#### Safe zone

15.8m x 8.98m

### **Total weight**

2050 kg

#### Measurement

12.927m x 5.181m x 6m

#### **Play value**

Meet, Fantasy, Crawl, Slide, Climb and clamber, Role play,