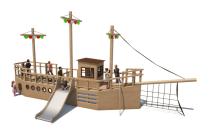

# KUPA STARBOARD

Article: 6674

This enormous ship is a real eye-catcher. With a wide slide that you can go down with 2 children at the same time and the various play options, the Kupa Starboard is a real asset. Many children can play on this ship at the same time. There is room for everyone! The Kupa equipment are mainly made from FSC-certified naturally formed Robinia hardwood with durability class 1. This is used in tree trunk form in frames, in ladder rungs and in plank form in the roofs. The structural constructions such as floors and side panels are made of Douglas...

## **Fall height**

Age

5 - 12

#### Safe zone

15.8m x 8.98m

### **Total weight**

2050 kg

#### Measurement

12.927m x 5.181m x 6m

#### **Play value**

Meet, Fantasy, Crawl, Slide, Climb and clamber, Role play,