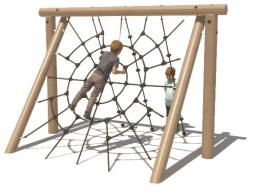

## KUPA SPIDER WEB KUPA

Article: 6560

Several children can climb on the Kupa Spider Web at the same time. Children can hang and climb like a spider. Or they can climb up and down using the knotted ropes. This equipment is divers and has multiple play values. Play elements of the Kupa Spider Web: climbing net and climbing ropes. The Kupa Spider Web is supplied as standard with Robinia uprights and black ropes. The Kupa equipment are mainly made from FSC-certified naturally formed Robinia hardwood with durability class 1. This is used in tree trunk form in frames, in ladder rungs and in plank form...

#### **Play value**

Meet, Fantasy, Balance, Climb and clamber.