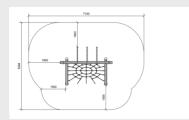

#### Safe zone

7.1m x 5.4m

#### Measurement

3.1m x 2.4m x 2.14m

#### Veilige zone