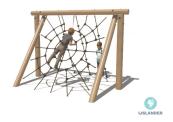

## KUPA SPIDER WEB KUPA

Article: 6560

Several children can climb on the Kupa Spider Web at the same time. Children can hang and climb like a spider. Or they can climb up and down using the knotted ropes. This equipment is divers and has multiple play values. Play elements of the Kupa Spider Web: climbing net and climbing ropes. The Kupa Spider Web is supplied as standard with Robinia uprights and black ropes. The Kupa equipment are mainly made from FSC-certified naturally formed Robinia hardwood with durability class 1. This is used in tree trunk form in frames, in ladder rungs and in plank form...

#### **Play value**

Meet, Fantasy, Balance, Climb and clamber.