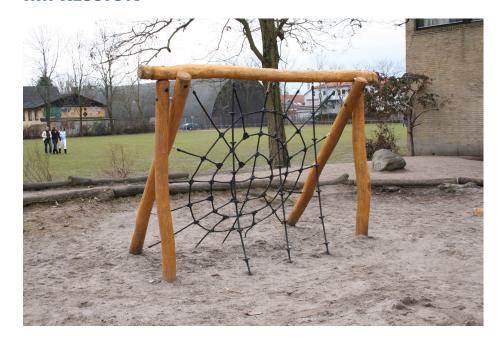

## KUPA SPIDER WEB KUPA

Article: 6560

Several children can climb on the Kupa Spider Web at the same time. Children can hang and climb like a spider. Or they can climb up and down using the knotted ropes. This equipment is divers and has multiple play values. Play elements of the Kupa Spider Web: climbing net and climbing ropes. The Kupa Spider Web is supplied as standard with Robinia uprights and black ropes. The Kupa equipment are mainly made from FSC-certified naturally formed Robinia hardwood with durability class 1. This is used in tree trunk form in frames, in ladder rungs and in plank form...

#### **Play value**

Meet, Fantasy, Balance, Climb and clamber.