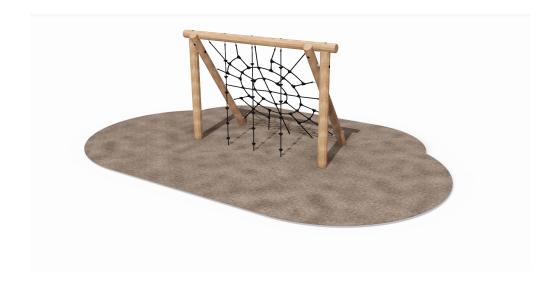

## KUPA SPIDER WEB KUPA

Article: 6560

Several children can climb on the Kupa Spider Web at the same time. Children can hang and climb like a spider. Or they can climb up and down using the knotted ropes. This equipment is divers and has multiple play values. Play elements of the Kupa Spider Web: climbing net and climbing ropes. The Kupa Spider Web is supplied as standard with Robinia uprights and black ropes. The Kupa equipment are mainly made from FSC-certified naturally formed Robinia hardwood with durability class 1. This is used in tree trunk form in frames, in ladder rungs and in plank form...

#### Safe zone

7.1m x 5.4m

#### Measurement

3.1m x 2.4m x 2.14m