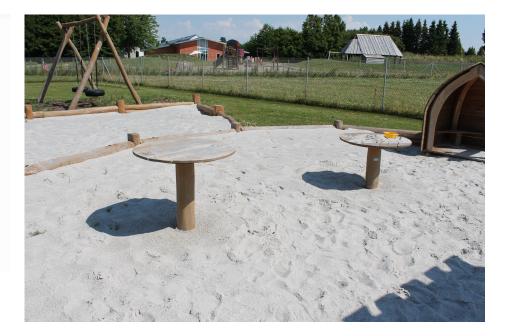

## KUPA PLAY TABLE

Article: 6631

These nice wooden game tables are multifunctional and easy to place anywhere. Near a sandbox or at a picnic table. The Kupa Play table is also suitable for children with disabilities. The Kupa equipment are mainly made from FSC-certified naturally formed Robinia hardwood with durability class 1. This is used in tree trunk form in frames, in ladder rungs and in plank form in the roofs. The structural constructions such as floors and side panels are made of Douglas heartwood from trees with the same durability class as Siberian larch. The plywood is a standard birch plywood with a...