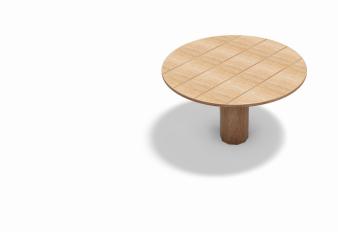

## KUPA PLAY TABLE

Article: 6631

These nice wooden game tables are multifunctional and easy to place anywhere. Near a sandbox or at a picnic table. The Kupa Play table is also suitable for children with disabilities. The Kupa equipment are mainly made from FSC-certified naturally formed Robinia hardwood with durability class 1. This is used in tree trunk form in frames, in ladder rungs and in plank form in the roofs. The structural constructions such as floors and side panels are made of Douglas heartwood from trees with the same durability class as Siberian larch. The plywood is a standard birch plywood with a...