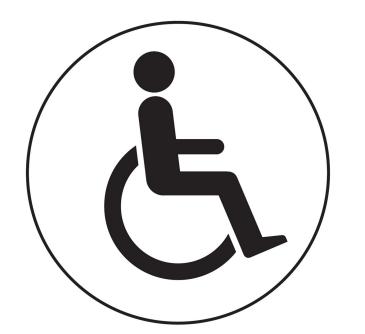

## KUPA PLAY TABLE

Article: 6631

These nice wooden game tables are multifunctional and easy to place anywhere. Near a sandbox or at a picnic table. The Kupa Play table is also suitable for children with disabilities. The Kupa equipment are mainly made from FSC-certified naturally formed Robinia hardwood with durability class 1. This is used in tree trunk form in frames, in ladder rungs and in plank form in the roofs. The structural constructions such as floors and side panels are made of Douglas heartwood from trees with the same durability class as Siberian larch. The plywood is a standard birch plywood with a...