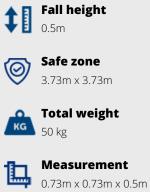

natural look for natural playgrounds.

The Robinia-Smart system makes parts easy to replace.

Location inspection required.

## KUPA PLAY TABLE

Article: 6631

These nice wooden game tables are multifunctional and easy to place anywhere. Near a sandbox or at a picnic table. The Kupa Play table is also suitable for children with disabilities. The Kupa equipment are mainly made from FSC-certified naturally formed Robinia hardwood with durability class 1. This is used in tree trunk form in frames, in ladder rungs and in plank form in the roofs. The structural constructions such as floors and side panels are made of Douglas heartwood from trees with the same durability class as Siberian larch. The plywood is a standard birch plywood with a...

Read more on our website

## **SPECIFICATIONS**



**እ**ዲ <mark>Age</mark> 0 - 6









### **IMPRESSION**