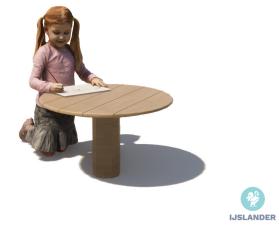

## KUPA PLAY TABLE

Article: 6631

These nice wooden game tables are multifunctional and easy to place anywhere. Near a sandbox or at a picnic table. The Kupa Play table is also suitable for children with disabilities. The Kupa equipment are mainly made from FSC-certified naturally formed Robinia hardwood with durability class 1. This is used in tree trunk form in frames, in ladder rungs and in plank form in the roofs. The structural constructions such as floors and side panels are made of Douglas heartwood from trees with the same durability class as Siberian larch. The plywood is a standard birch plywood with a...