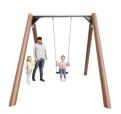

## KUPA SINGLE SWING 1X FLAT SEAT KUPA

Article: CS-1-ES01-H

You can enjoy swinging on this Kupa Single swing with a flat seat. The special anti-twist bearing prevents the seats from turning up, making it safer for children to swing. The swing is made of Robinia wood and fits well into the natural play concept. This swing is configurable. It is expandable up to 5 portals. There is also a choice of different materials uprights, different seats and options for standard bearings or bearings with anti-wrap and anti-twist. Check here for more information and contact us for all options.

## **ADVANTAGES**

- Configurable by expanding portals, choice of material and seating.
- Utilizes anti-twist system.
- Fits into the natural play concept.
- Stimulates movement and teamwork.

## **SPECIFICATIONS**

**Fall height** 

1.45m

eignt

ρS

Age

3 - 12

Safe zone

7.92m x 1.75m

**Total weight** 

220.55 kg

**Heaviest part** 

90 k

Measurement

3.31m x 2.39m x 2.57m

**Play value** 

Swinging, Meeting,