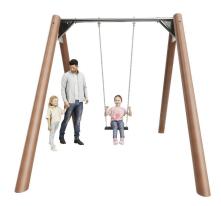

## KUPA SINGLE SWING 1X FLAT SEAT KUPA

Article: CS-1-ES01-H

You can enjoy swinging on this Kupa Single swing with a flat seat. The special anti-twist bearing prevents the seats from turning up, making it safer for children to swing. The swing is made of Robinia wood and fits well into the natural play concept. This swing is configurable. It is expandable up to 5 portals. There is also a choice of different materials uprights, different seats and options for standard bearings or bearings with anti-wrap and anti-twist. Check here for more information and contact us for all options.

## **ADVANTAGES**

- Configurable by expanding portals, choice of material and seating.
- Utilizes anti-twist system.
- Fits into the natural play concept.
- Stimulates movement and teamwork.

## **SPECIFICATIONS**

**Fall height** 

1.45m

eignt

ρS

Age

3 - 12

Safe zone

7.92m x 1.75m

**Total weight** 

220.55 kg

**Heaviest part** 

90 k

Measurement

3.31m x 2.39m x 2.57m

**Play value** 

Swinging, Meeting,