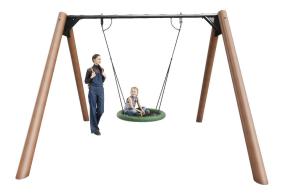

# KUPA SINGLE SWING 1X BIRD'S NEST KUPA Article: CS-1-GS07-H

The Kupa bird's nest swing is a playground favourite! The seat is suitable for multiple users at the same time, so that children learn to work together. Of course, a child can also only use the seat by lying on the seat and looking at the sky. The nest swing offers the possibility to stand, sit, lie down and jump off. This swing is made of Robinia posts and a black bird's nest basket. The Kupa bird's nest swing is also suitable for children with disabilities. This swing is configurable. It can be expanded to up to 5 portals...

#### **SPECIFICATIONS**

Fall height

1.47m

Age

Safe zone

7.63m x 2.25m

**Total weight** 

424.64 kg

H

Heaviest part

90 k

Measurement

3.31m x 3.28m x 2.57m

**Play value** 

Swinging, Meet,