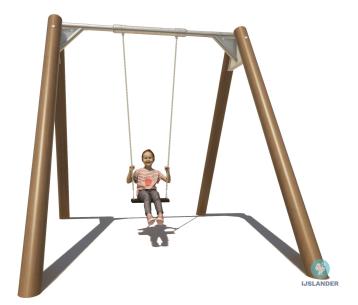

## KUPA SINGLE SWING 1X FLAT SEAT ANTIWRAP KUPA

Article: CS-1-EA01-H

It is wonderful to swing on this Kupa single swing with curved uprights and standard seat. The special anti-twist bearing prevents the seats from twisting, which extends the life of the chain. The anti-wrap system ensures that the cables cannot twist around the top beam. The swing is made of Robinia wood and fits well into the natural play concept. This swing is configurable. It can be expanded to up to 5 portals. In addition, there is a choice of different upright materials, different seats and options for standard bearings or bearings with anti-wrap and anti-twist. Look here for...