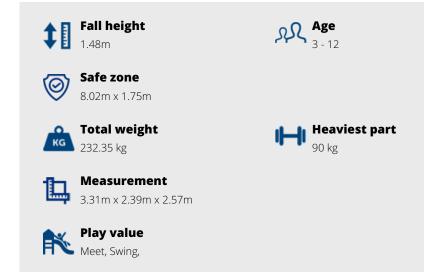

## KUPA SINGLE SWING 1X FLAT SEAT ANTIWRAP KUPA

Article: CS-1-EA01-H

It is wonderful to swing on this Kupa single swing with curved uprights and standard seat. The special anti-twist bearing prevents the seats from twisting, which extends the life of the chain. The anti-wrap system ensures that the cables cannot twist around the top beam. The swing is made of Robinia wood and fits well into the natural play concept. This swing is configurable. It can be expanded to up to 5 portals. In addition, there is a choice of different upright materials, different seats and options for standard bearings or bearings with anti-wrap and anti-twist. Look here for...