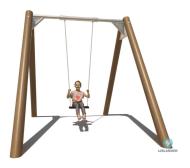

## KUPA SINGLE SWING 1X FLAT SEAT ANTIWRAP KUPA

Article: CS-1-EA01-H

It is wonderful to swing on this Kupa single swing with curved uprights and standard seat. The special anti-twist bearing prevents the seats from twisting, which extends the life of the chain. The anti-wrap system ensures that the cables cannot twist around the top beam. The swing is made of Robinia wood and fits well into the natural play concept. This swing is configurable. It can be expanded to up to 5 portals. In addition, there is a choice of different upright materials, different seats and options for standard bearings or bearings with anti-wrap and anti-twist. Look here for...