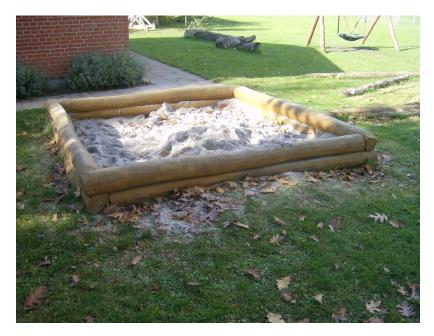

# **KUPA SANDBOX 8M KUPA**

Article: 6626

This wooden sandbox of 8 meter is perfect for the playground. The beams are extra high so the sand stays in the sandbox. Looking for a sandbox for the playground? Then this is the ideal solution. Children can meet and make cupcakes and sandcastles together. An additional advantage is that you create a natural look with the Kupa sandbox. Feel free to contact us for tailored advice. The Kupa equipment are mainly made from FSC-certified naturally formed Robinia hardwood with durability class 1. This is used in tree trunk form in frames, in ladder rungs and in plank form...