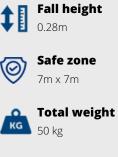

equipment with a natural look for natural playgrounds.

The Robinia-Smart system makes parts easy to replace.

└── TÜV certified.

# **KUPA SANDBOX 8M KUPA**

Article: 6626

This wooden sandbox of 8 meter is perfect for the playground. The beams are extra high so the sand stays in the sandbox. Looking for a sandbox for the playground? Then this is the ideal solution. Children can meet and make cupcakes and sandcastles together. An additional advantage is that you create a natural look with the Kupa sandbox. Feel free to contact us for tailored advice. The Kupa equipment are mainly made from FSC-certified naturally formed Robinia hardwood with durability class 1. This is used in tree trunk form in frames, in ladder rungs and in plank form...

Read more on our website

# **SPECIFICATIONS**







₽Ň

**Play value** Meet, Fantasy, Sand play,





### **IMPRESSION**