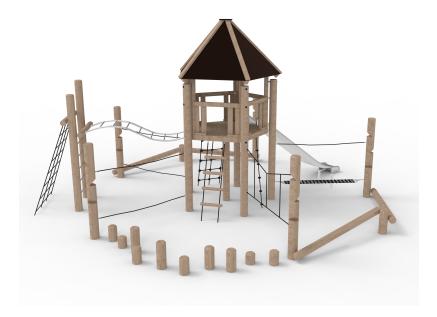

## ADVANTAGES

Stimulates movement and interaction.

Play equipment with a natural look for natural playgrounds.

The Robinia-Smart system makes parts easy to replace.

Location inspection required.

KUPA RUNE

Article: 6669

There are many opportunities to practice your motor skills on and around the Kupa Runa. Find your balance on the climbing ropes and nets and step on the walking poles. Compete with your friends and see who can get to the tower the fastest! The Kupa equipment are mainly made from FSC-certified naturally formed Robinia hardwood with durability class 1. This is used in tree trunk form in frames, in ladder rungs and in plank form in the roofs. The structural constructions such as floors and side panels are made of Douglas heartwood from trees with the same durability...

## **SPECIFICATIONS**

1800 kg

**Measurement** 8.045m x 7.689m x 4.325m

Meet, Fantasy, Climb and clamber, Slide, Crawl,