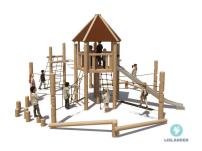

## ADVANTAGES

Stimulates movement and interaction.

Play equipment with a natural look for natural playgrounds.

The Robinia-Smart system makes parts easy to replace.

Location inspection required.

KUPA RUNE

Article: 6669

There are many opportunities to practice your motor skills on and around the Kupa Runa. Find your balance on the climbing ropes and nets and step on the walking poles. Compete with your friends and see who can get to the tower the fastest! The Kupa equipment are mainly made from FSC-certified naturally formed Robinia hardwood with durability class 1. This is used in tree trunk form in frames, in ladder rungs and in plank form in the roofs. The structural constructions such as floors and side panels are made of Douglas heartwood from trees with the same durability...

## **SPECIFICATIONS**

1800 kg

**Measurement** 8.045m x 7.689m x 4.325m

Meet, Fantasy, Climb and clamber, Slide, Crawl,