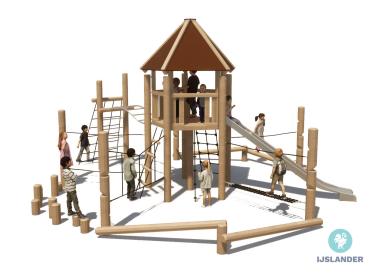

## ADVANTAGES

Stimulates movement and interaction.

Play equipment with a natural look for natural playgrounds.

The Robinia-Smart system makes parts easy to replace.

Location inspection required.

KUPA RUNE

Article: 6669

There are many opportunities to practice your motor skills on and around the Kupa Runa. Find your balance on the climbing ropes and nets and step on the walking poles. Compete with your friends and see who can get to the tower the fastest! The Kupa equipment are mainly made from FSC-certified naturally formed Robinia hardwood with durability class 1. This is used in tree trunk form in frames, in ladder rungs and in plank form in the roofs. The structural constructions such as floors and side panels are made of Douglas heartwood from trees with the same durability...

## **SPECIFICATIONS**

1800 kg

**Measurement** 8.045m x 7.689m x 4.325m

Meet, Fantasy, Climb and clamber, Slide, Crawl,