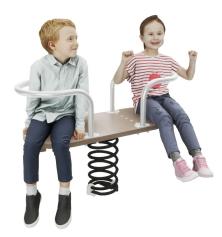

# **KUPA ROCKER 2-SEATER KUPA**

On this Kupa Double Hobble, placed on a large, sturdy spring, two children can enjoy seesawing while holding on to the curved bars.

Read more on our website

# **IMPRESSION**