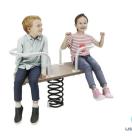

# **KUPA ROCKER 2-SEATER KUPA**

On this Kupa Double Hobble, placed on a large, sturdy spring, two children can enjoy seesawing while holding on to the curved bars.

Read more on our website