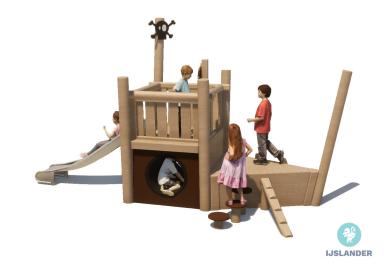

# KUPA PORT SIDE

Article: 6671

Ship ahoy! You feel like a real pirate on this Kupa Port side. Clamber and climb up the stairs, tree trunk or stepping posts and take a seat behind the helm. Do you have to run? Then quickly slide off the boat. The Kupa equipment are mainly made from FSC-certified naturally formed Robinia hardwood with durability class 1. This is used in tree trunk form in frames, in ladder rungs and in plank form in the roofs. The structural constructions such as floors and side panels are made of Douglas heartwood from trees with the same durability class as...

#### Play value Meet, Fantasy

 Meet, Fantasy, Climb and clamber, Slide, Role play, Crawl,