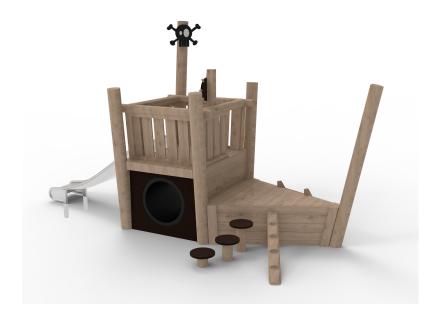

# KUPA PORT SIDE

Article: 6671

Ship ahoy! You feel like a real pirate on this Kupa Port side. Clamber and climb up the stairs, tree trunk or stepping posts and take a seat behind the helm. Do you have to run? Then quickly slide off the boat. The Kupa equipment are mainly made from FSC-certified naturally formed Robinia hardwood with durability class 1. This is used in tree trunk form in frames, in ladder rungs and in plank form in the roofs. The structural constructions such as floors and side panels are made of Douglas heartwood from trees with the same durability class as...

# **SPECIFICATIONS**

Measurement 5.236m x 2.47m x 2.887m

#### Play value Meet, Fantasy

 Meet, Fantasy, Climb and clamber, Slide, Role play, Crawl,