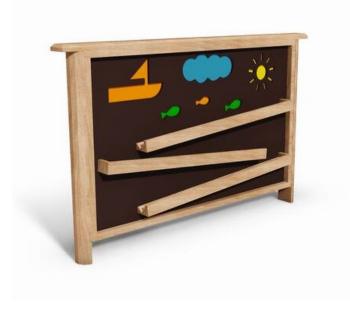

## KUPA PLAY PANEL AQUA KUPA

Article: 6635

Our sensory play panels can create small cozy spaces in parks or playgrounds. Our series of play panels are suitable for standing in one or more rows, or individually around the play area. If you place several panels together, the child's senses and imagination are extra stimulated. The Kupa equipment are mainly made from FSC-certified naturally formed Robinia hardwood with durability class 1. This is used in tree trunk form in frames, in ladder rungs and in plank form in the roofs. The structural constructions such as floors and side panels are made of Douglas heartwood from trees with...

## **IMPRESSION**