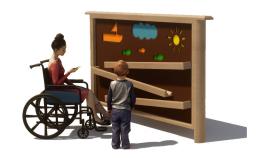

## KUPA PLAY PANEL AQUA KUPA

Article: 6635

Our sensory play panels can create small cozy spaces in parks or playgrounds. Our series of play panels are suitable for standing in one or more rows, or individually around the play area. If you place several panels together, the child's senses and imagination are extra stimulated. The Kupa equipment are mainly made from FSC-certified naturally formed Robinia hardwood with durability class 1. This is used in tree trunk form in frames, in ladder rungs and in plank form in the roofs. The structural constructions such as floors and side panels are made of Douglas heartwood from trees with...