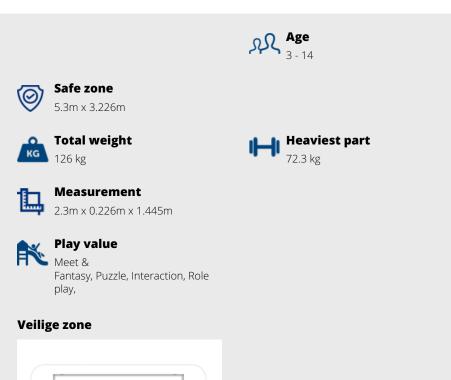

lay equipment with a natural look for natural playgrounds.

The Robinia-Smart system makes parts easy to replace.

TÜV certified.

## KUPA PLAY PANEL AQUA KUPA

Article: 6635

Our sensory play panels can create small cozy spaces in parks or playgrounds. Our series of play panels are suitable for standing in one or more rows, or individually around the play area. If you place several panels together, the child's senses and imagination are extra stimulated. The Kupa equipment are mainly made from FSC-certified naturally formed Robinia hardwood with durability class 1. This is used in tree trunk form in frames, in ladder rungs and in plank form in the roofs. The structural constructions such as floors and side panels are made of Douglas heartwood from trees with...

Read more on our website







## **IMPRESSION**