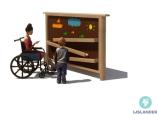

## KUPA PLAY PANEL AQUA KUPA

Article: 6635

Our sensory play panels can create small cozy spaces in parks or playgrounds. Our series of play panels are suitable for standing in one or more rows, or individually around the play area. If you place several panels together, the child's senses and imagination are extra stimulated. The Kupa equipment are mainly made from FSC-certified naturally formed Robinia hardwood with durability class 1. This is used in tree trunk form in frames, in ladder rungs and in plank form in the roofs. The structural constructions such as floors and side panels are made of Douglas heartwood from trees with...