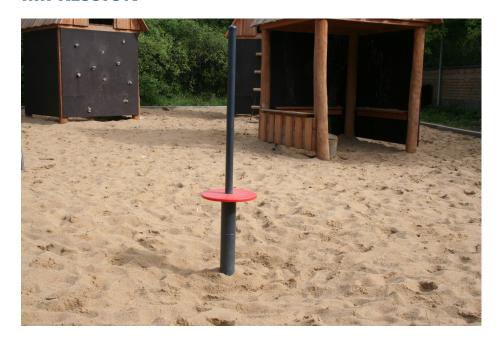

## KUPA PIROUETTE KUPA

Article: 6593

Standing or sitting, try to spin around as fast as possible. Fun guaranteed! The Kupa equipment are mainly made from FSC-certified naturally formed Robinia hardwood with durability class 1. This is used in tree trunk form in frames, in ladder rungs and in plank form in the roofs. The structural constructions such as floors and side panels are made of Douglas heartwood from trees with the same durability class as Siberian larch. The plywood is a standard birch plywood with a phenolic coating for outdoor use (colored brown in the drawings and photos). The Danish spruce is used for...

# **IMPRESSION**