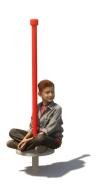

## KUPA PIROUETTE KUPA

Article: 6593

Standing or sitting, try to spin around as fast as possible. Fun guaranteed! The Kupa equipment are mainly made from FSC-certified naturally formed Robinia hardwood with durability class 1. This is used in tree trunk form in frames, in ladder rungs and in plank form in the roofs. The structural constructions such as floors and side panels are made of Douglas heartwood from trees with the same durability class as Siberian larch. The plywood is a standard birch plywood with a phenolic coating for outdoor use (colored brown in the drawings and photos). The Danish spruce is used for...

# **IMPRESSION**