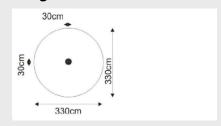

ed! The Kupa equipment are mainly made from FSC-certified naturally formed Robinia hardwood with durability class 1. This is used in tree trunk form in frames, in ladder rungs and in plank form in the roofs. The structural constructions such as floors and side panels are made of Douglas heartwood from trees with the same durability class as Siberian larch. The plywood is a standard birch plywood with a phenolic coating for outdoor use (colored brown in the drawings and photos). The Danish spruce is used for...

Read more on our website

### **SPECIFICATIONS**



## **Fall height**



SS

## $\Omega$ As

0.2111

#### Safe zone

3.3m x 3.3m



### Total weight

70 kg



#### **Heaviest part**

70 kg



#### Measurement

**Play value** 

0.3m x 0.3m x 1.2m



## Montage

3



# Veilige zone







## **IJSLANDER**

# **IMPRESSION**