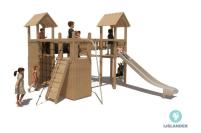

## KUPA OSCAR KUPA

Article: 6716

This extensive climbing tower has 4 plateaus and two towers and a slide. Lots of space to discover and play! The Kupa Oscar has a number of different climbing and scrambling options, such as a climbing net, a slide bar and a crawl tube. An equipment to play with a large number of children at the same time. The Kupa equipment are mainly made from FSC-certified naturally formed Robinia hardwood with durability class 1. This is used in tree trunk form in frames, in ladder rungs and in plank form in the roofs. The structural constructions such as floors...