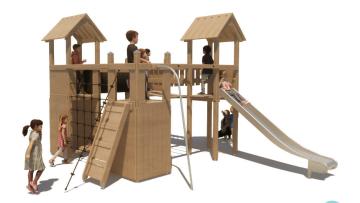

## KUPA OSCAR KUPA

Article: 6716

This extensive climbing tower has 4 plateaus and two towers and a slide. Lots of space to discover and play! The Kupa Oscar has a number of different climbing and scrambling options, such as a climbing net, a slide bar and a crawl tube. An equipment to play with a large number of children at the same time. The Kupa equipment are mainly made from FSC-certified naturally formed Robinia hardwood with durability class 1. This is used in tree trunk form in frames, in ladder rungs and in plank form in the roofs. The structural constructions such as floors...

# **IMPRESSION**

**IJSLANDER**