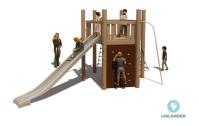

# KUPA OLE

Article: 6586

The Kupa Ole has a lot to offer. With this equipment, children can slide down the slide, slide down the fireman's pole and climb a knotted rope. They also have access to the platform with a climbing plate, net and beam ladder. The Kupa Ole is equipped with black ropes as standard. The Kupa equipment are mainly made from FSC-certified naturally formed Robinia hardwood with durability class 1. This is used in tree trunk form in frames, in ladder rungs and in plank form in the roofs. The structural constructions such as floors and side panels are made of...