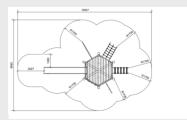

down the slide, slide down the fireman's pole and climb a knotted rope. They also have access to the platform with a climbing plate, net and beam ladder. The Kupa Ole is equipped with black ropes as standard. The Kupa equipment are mainly made from FSC-certified naturally formed Robinia hardwood with durability class 1. This is used in tree trunk form in frames, in ladder rungs and in plank form in the roofs. The structural constructions such as floors and side panels are made of...

Read more on our website

## **SPECIFICATIONS**



# **Fall height**



<u>ያ</u> ^



#### Safe zone

10.3m x 7m



# Total weight

994 kg



#### Heaviest part

146 kg



#### Measurement

6.51m x 3.91m x 3m



# Montage

1:



#### **Play value**

Meet, Fantasy, Slide, Climb and clamber,

#### Veilige zone







# **IJSLANDER**

# **IMPRESSION**