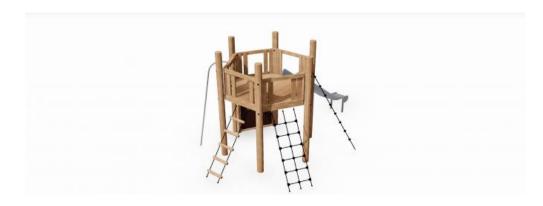

pole and climb a knotted rope. They also have access to the platform with a climbing plate, net and beam ladder. The Kupa Ole is equipped with black ropes as standard. The Kupa equipment are mainly made from FSC-certified naturally formed Robinia hardwood with durability class 1. This is used in tree trunk form in frames, in ladder rungs and in plank form in the roofs. The structural constructions such as floors and side panels are made of...

Read more on our website

## **SPECIFICATIONS**



# **Fall height**



<u>ያ</u> ^



#### Safe zone

10.3m x 7m



# Total weight

994 kg



#### Heaviest part

146 kg



#### Measurement

6.51m x 3.91m x 3m



# Montage

1:



#### **Play value**

Meet, Fantasy, Slide, Climb and clamber,

#### Veilige zone







# **IJSLANDER**

# **IMPRESSION**