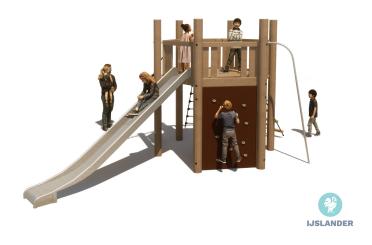

# KUPA OLE

Article: 6586

The Kupa Ole has a lot to offer. With this equipment, children can slide down the slide, slide down the fireman's pole and climb a knotted rope. They also have access to the platform with a climbing plate, net and beam ladder. The Kupa Ole is equipped with black ropes as standard. The Kupa equipment are mainly made from FSC-certified naturally formed Robinia hardwood with durability class 1. This is used in tree trunk form in frames, in ladder rungs and in plank form in the roofs. The structural constructions such as floors and side panels are made of...