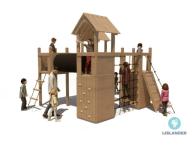

## ADVANTAGES

Stimulates movement and interaction.

Play equipment with a natural look for natural playgrounds.

The Robinia-Smart system makes parts easy to replace.

Location inspection required.

KUPA OLAV

Article: 6715

This large, extensive climbing tower has 4 plateaus and two towers. Lots of space to discover and play! The Kupa Olav has a number of different climbing and scrambling options, such as a climbing net, a sliding bar and a climbing wall. An equipment to play with a large number of children at the same time. The Kupa equipment are mainly made from FSC-certified naturally formed Robinia hardwood with durability class 1. This is used in tree trunk form in frames, in ladder rungs and in plank form in the roofs. The structural constructions such as floors and side...