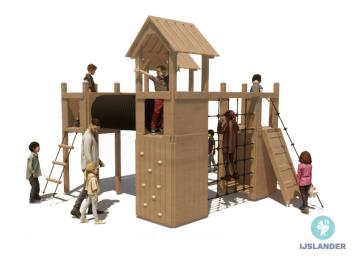

## ADVANTAGES

Stimulates movement and interaction.

Play equipment with a natural look for natural playgrounds.

The Robinia-Smart system makes parts easy to replace.

Location inspection required.

KUPA OLAV

Article: 6715

This large, extensive climbing tower has 4 plateaus and two towers. Lots of space to discover and play! The Kupa Olav has a number of different climbing and scrambling options, such as a climbing net, a sliding bar and a climbing wall. An equipment to play with a large number of children at the same time. The Kupa equipment are mainly made from FSC-certified naturally formed Robinia hardwood with durability class 1. This is used in tree trunk form in frames, in ladder rungs and in plank form in the roofs. The structural constructions such as floors and side...