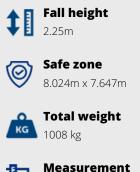

## **SPECIFICATIONS**

**Play value** 

5.045m x 4.78m x 3.469m

Meet, Fantasy, Climb and clamber, Crawl, Hide,

110 kg