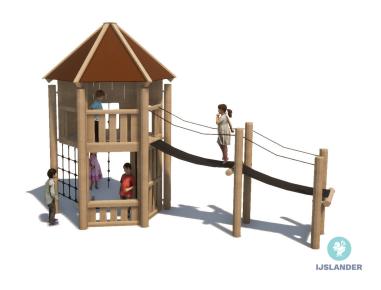

## KUPA ODIN KUPA

Article: 6668

Climbing, scrambling and balancing. It's possible on the Kupa Odin. This apparently simple device has various play options and stimulates the imagination. The Kupa equipment are mainly made from FSC-certified naturally formed Robinia hardwood with durability class 1. This is used in tree trunk form in frames, in ladder rungs and in plank form in the roofs. The structural constructions such as floors and side panels are made of Douglas heartwood from trees with the same durability class as Siberian larch. The plywood is a standard birch plywood with a phenolic coating for outdoor use (colored brown in the...

#### Measurement

6.22m x 3.29m x 4.39m

# **IMPRESSION**