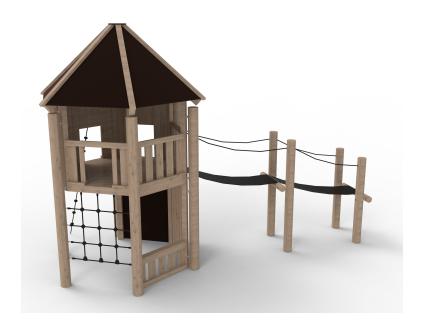

## KUPA ODIN KUPA

Article: 6668

Climbing, scrambling and balancing. It's possible on the Kupa Odin. This apparently simple device has various play options and stimulates the imagination. The Kupa equipment are mainly made from FSC-certified naturally formed Robinia hardwood with durability class 1. This is used in tree trunk form in frames, in ladder rungs and in plank form in the roofs. The structural constructions such as floors and side panels are made of Douglas heartwood from trees with the same durability class as Siberian larch. The plywood is a standard birch plywood with a phenolic coating for outdoor use (colored brown in the...

#### Measurement

6.22m x 3.29m x 4.39m