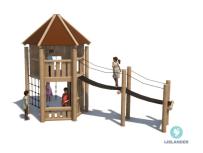

## KUPA ODIN KUPA

Article: 6668

Climbing, scrambling and balancing. It's possible on the Kupa Odin. This apparently simple device has various play options and stimulates the imagination. The Kupa equipment are mainly made from FSC-certified naturally formed Robinia hardwood with durability class 1. This is used in tree trunk form in frames, in ladder rungs and in plank form in the roofs. The structural constructions such as floors and side panels are made of Douglas heartwood from trees with the same durability class as Siberian larch. The plywood is a standard birch plywood with a phenolic coating for outdoor use (colored brown in the...

#### Measurement

6.22m x 3.29m x 4.39m