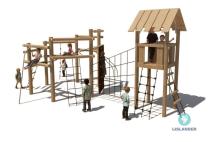

## KUPA NIELS KUPA

Article: 6583

The Kupa Niels is a large and beautiful climbing system with a fireman's pole, knotted rope, climbing plate and a climbing net. The tower and the hexagonal climbing system are connected with a climbing net. This equipment provides climbing opportunities, challenges and lots of fun for children. Standard equipped in wood and black ropes. The Kupa equipment are mainly made from FSC-certified naturally formed Robinia hardwood with durability class 1. This is used in tree trunk form in frames, in ladder rungs and in plank form in the roofs. The structural constructions such as floors and side panels are...

#### **Play value**

Crawl, Meet, Fantasy, Slide, Climb and clamber.