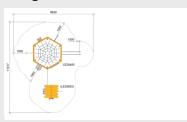

### **SPECIFICATIONS**

2 45m

#### Safe zone

11.1m x 9.7m

#### Measurement

8.1m x 6.7m x 3.79m