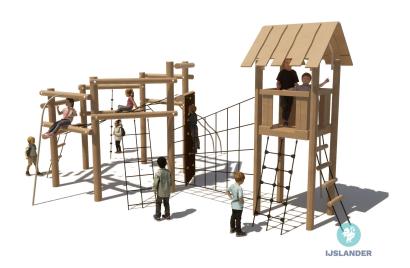

## KUPA NIELS KUPA

Article: 6583

The Kupa Niels is a large and beautiful climbing system with a fireman's pole, knotted rope, climbing plate and a climbing net. The tower and the hexagonal climbing system are connected with a climbing net. This equipment provides climbing opportunities, challenges and lots of fun for children. Standard equipped in wood and black ropes. The Kupa equipment are mainly made from FSC-certified naturally formed Robinia hardwood with durability class 1. This is used in tree trunk form in frames, in ladder rungs and in plank form in the roofs. The structural constructions such as floors and side panels are...