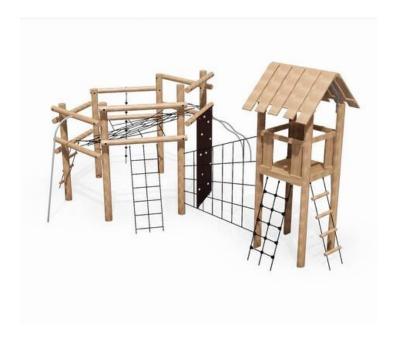

## KUPA NIELS KUPA

Article: 6583

The Kupa Niels is a large and beautiful climbing system with a fireman's pole, knotted rope, climbing plate and a climbing net. The tower and the hexagonal climbing system are connected with a climbing net. This equipment provides climbing opportunities, challenges and lots of fun for children. Standard equipped in wood and black ropes. The Kupa equipment are mainly made from FSC-certified naturally formed Robinia hardwood with durability class 1. This is used in tree trunk form in frames, in ladder rungs and in plank form in the roofs. The structural constructions such as floors and side panels are...

#### **Play value**

Crawl, Meet, Fantasy, Slide, Climb and clamber.