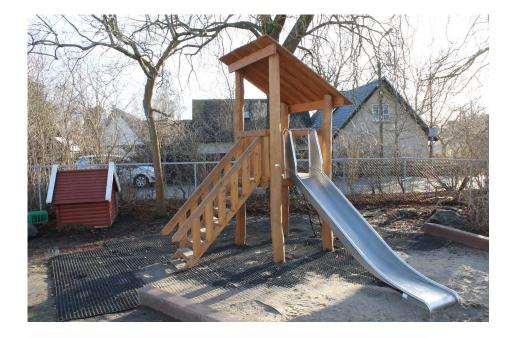

## KUPA MORTEN

Article: 6584-02

The Kupa Morten is a various playground equipment. Children can reach the tower with stairs or the ramp net and slide back. The Kupa Morten is supplied as standard black ropes. The Kupa equipment are mainly made from FSC-certified naturally formed Robinia hardwood with durability class 1. This is used in tree trunk form in frames, in ladder rungs and in plank form in the roofs. The structural constructions such as floors and side panels are made of Douglas heartwood from trees with the same durability class as Siberian larch. The plywood is a standard birch plywood with a...