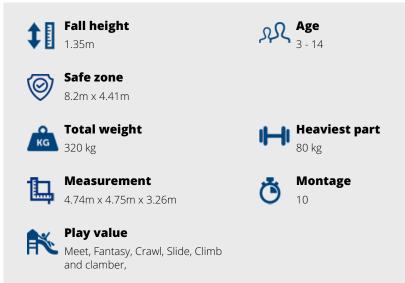

ay equipment with a natural look for natural playgrounds.

The Robinia-Smart system makes parts easy to replace.

└── TÜV certified.

## KUPA MORTEN

Article: 6584-02

The Kupa Morten is a various playground equipment. Children can reach the tower with stairs or the ramp net and slide back. The Kupa Morten is supplied as standard black ropes. The Kupa equipment are mainly made from FSC-certified naturally formed Robinia hardwood with durability class 1. This is used in tree trunk form in frames, in ladder rungs and in plank form in the roofs. The structural constructions such as floors and side panels are made of Douglas heartwood from trees with the same durability class as Siberian larch. The plywood is a standard birch plywood with a...

Read more on our website

## **SPECIFICATIONS**







**IMPRESSION**