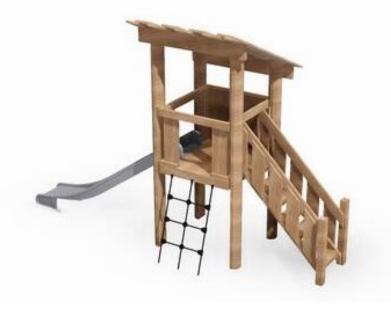

## KUPA MORTEN

Article: 6584-02

The Kupa Morten is a various playground equipment. Children can reach the tower with stairs or the ramp net and slide back. The Kupa Morten is supplied as standard black ropes. The Kupa equipment are mainly made from FSC-certified naturally formed Robinia hardwood with durability class 1. This is used in tree trunk form in frames, in ladder rungs and in plank form in the roofs. The structural constructions such as floors and side panels are made of Douglas heartwood from trees with the same durability class as Siberian larch. The plywood is a standard birch plywood with a...