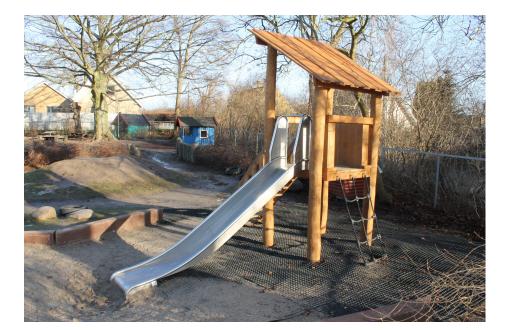

## KUPA MORTEN

Article: 6584-02

The Kupa Morten is a various playground equipment. Children can reach the tower with stairs or the ramp net and slide back. The Kupa Morten is supplied as standard black ropes. The Kupa equipment are mainly made from FSC-certified naturally formed Robinia hardwood with durability class 1. This is used in tree trunk form in frames, in ladder rungs and in plank form in the roofs. The structural constructions such as floors and side panels are made of Douglas heartwood from trees with the same durability class as Siberian larch. The plywood is a standard birch plywood with a...