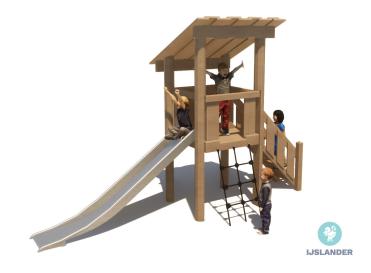

## KUPA MORTEN

Article: 6584-02

The Kupa Morten is a various playground equipment. Children can reach the tower with stairs or the ramp net and slide back. The Kupa Morten is supplied as standard black ropes. The Kupa equipment are mainly made from FSC-certified naturally formed Robinia hardwood with durability class 1. This is used in tree trunk form in frames, in ladder rungs and in plank form in the roofs. The structural constructions such as floors and side panels are made of Douglas heartwood from trees with the same durability class as Siberian larch. The plywood is a standard birch plywood with a...