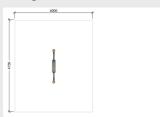

ound. This makes this swing very suitable for smaller children to swing on. The Kupa Mini swing is supplied as standard with 2 wooden uprights and a black seat. The Kupa equipment are mainly made from FSC-certified naturally formed Robinia hardwood with durability class 1. This is used in tree trunk form in frames, in ladder rungs and in plank form in the roofs. The structural constructions such as floors and side panels are made of Douglas heartwood from trees with the same durability class as...

Read more on our website

#### **SPECIFICATIONS**



### Fall height



### Age



#### Safe zone

4.73m x 4.5m



### Total weight

53 kg



#### **Heaviest part**

25 k



#### Measurement

1.7m x 0.17m x 1.3m



#### Montage

2



### **Play value**

Swing, Meet, Fantasy,

#### Veilige zone







### **IJSLANDER**

# **IMPRESSION**