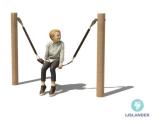

## KUPA MINI SWING KUPA

Article: 6567

This Kupa Mini Swing has a small seat that hangs low to the ground. This makes this swing very suitable for smaller children to swing on. The Kupa Mini swing is supplied as standard with 2 wooden uprights and a black seat. The Kupa equipment are mainly made from FSC-certified naturally formed Robinia hardwood with durability class 1. This is used in tree trunk form in frames, in ladder rungs and in plank form in the roofs. The structural constructions such as floors and side panels are made of Douglas heartwood from trees with the same durability class as...