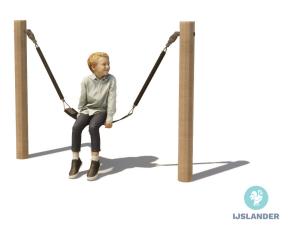

## KUPA MINI SWING KUPA

Article: 6567

This Kupa Mini Swing has a small seat that hangs low to the ground. This makes this swing very suitable for smaller children to swing on. The Kupa Mini swing is supplied as standard with 2 wooden uprights and a black seat. The Kupa equipment are mainly made from FSC-certified naturally formed Robinia hardwood with durability class 1. This is used in tree trunk form in frames, in ladder rungs and in plank form in the roofs. The structural constructions such as floors and side panels are made of Douglas heartwood from trees with the same durability class as...