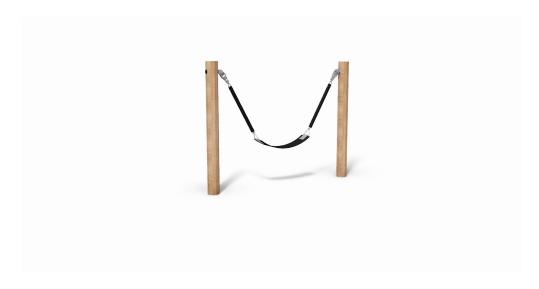

## KUPA MINI SWING KUPA

Article: 6567

This Kupa Mini Swing has a small seat that hangs low to the ground. This makes this swing very suitable for smaller children to swing on. The Kupa Mini swing is supplied as standard with 2 wooden uprights and a black seat. The Kupa equipment are mainly made from FSC-certified naturally formed Robinia hardwood with durability class 1. This is used in tree trunk form in frames, in ladder rungs and in plank form in the roofs. The structural constructions such as floors and side panels are made of Douglas heartwood from trees with the same durability class as...