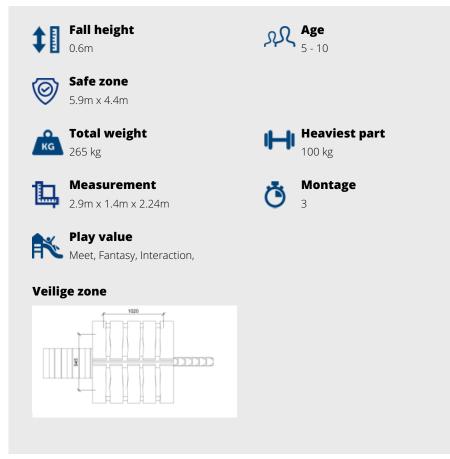

*ADVANTAGES**

Stimulates movement and interaction.

Play equipment with a natural look for natural playgrounds.

The Robinia-Smart system makes parts easy to replace.

TÜV certified.

KUPA MIA

Article: 6581

The Kupa Mia is a fun playhouse that is placed slightly above the ground. With a balance beam with steps or a gangway you can get in and out of the house and there you have a cozy place under a roof to play. he Kupa equipment are mainly made from FSC-certified naturally formed Robinia hardwood with durability class 1. This is used in tree trunk form in frames, in ladder rungs and in plank form in the roofs. The structural constructions such as floors and side panels are made of Douglas heartwood from trees with the same durability...

Read more on our website

## **SPECIFICATIONS**







## **IMPRESSION**