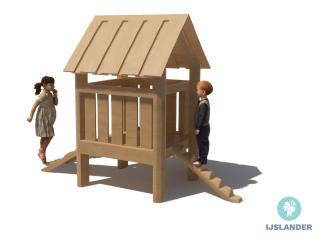

## **ADVANTAGES**

Stimulates movement and interaction.

Play equipment with a natural look for natural playgrounds.

The Robinia-Smart system makes parts easy to replace.

TÜV certified.

KUPA MIA

Article: 6581

The Kupa Mia is a fun playhouse that is placed slightly above the ground. With a balance beam with steps or a gangway you can get in and out of the house and there you have a cozy place under a roof to play. he Kupa equipment are mainly made from FSC-certified naturally formed Robinia hardwood with durability class 1. This is used in tree trunk form in frames, in ladder rungs and in plank form in the roofs. The structural constructions such as floors and side panels are made of Douglas heartwood from trees with the same durability...