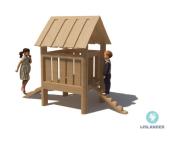

## **ADVANTAGES**

Stimulates movement and interaction.

Play equipment with a natural look for natural playgrounds.

The Robinia-Smart system makes parts easy to replace.

TÜV certified.

KUPA MIA

Article: 6581

The Kupa Mia is a fun playhouse that is placed slightly above the ground. With a balance beam with steps or a gangway you can get in and out of the house and there you have a cozy place under a roof to play. he Kupa equipment are mainly made from FSC-certified naturally formed Robinia hardwood with durability class 1. This is used in tree trunk form in frames, in ladder rungs and in plank form in the roofs. The structural constructions such as floors and side panels are made of Douglas heartwood from trees with the same durability...