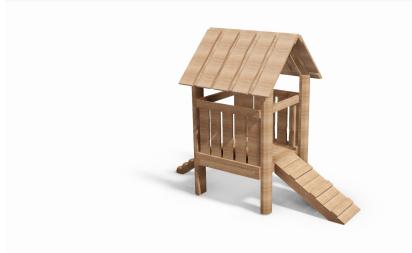

movement and interaction.

Play equipment with a natural look for natural playgrounds.

The Robinia-Smart system makes parts easy to replace.

TÜV certified.

KUPA MIA

Article: 6581

The Kupa Mia is a fun playhouse that is placed slightly above the ground. With a balance beam with steps or a gangway you can get in and out of the house and there you have a cozy place under a roof to play. he Kupa equipment are mainly made from FSC-certified naturally formed Robinia hardwood with durability class 1. This is used in tree trunk form in frames, in ladder rungs and in plank form in the roofs. The structural constructions such as floors and side panels are made of Douglas heartwood from trees with the same durability...

Read more on our website

## **SPECIFICATIONS**







## **IMPRESSION**